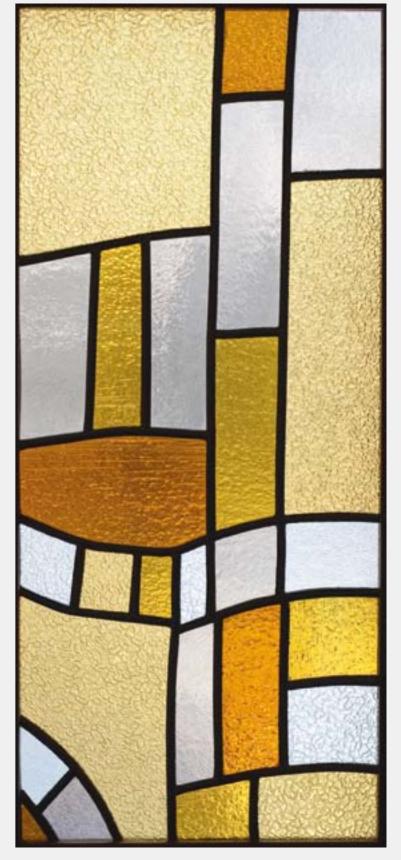

STAINED-GLASS ARTWORK

Maximum size of printing for this image is 2x2 m

**VITRAGE 26** 

Simple geometrical stained-glass artwork adds bright colours and gives a luxury atmosphere at your project