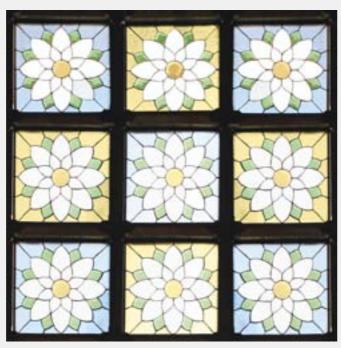

Maximum size of printing for this image is 2x3 m

 $\begin{tabular}{lll} \begin{tabular}{lll} \begin{$ 

VITRAGE 21

Maximum size of printing for this image is 1,5x1,5 m

VITRAGE 24

Maximum size of printing for this image is 2x4,5 m

Flowers improve the unique feeling of winter gardens and freshness of nature