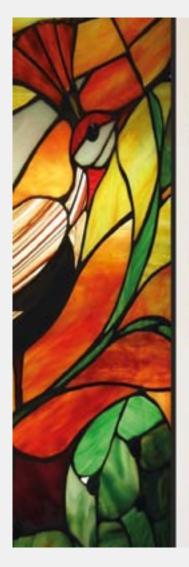

#### STAINED-GLASS ARTWORK

**EXAMPLES OF STAINED-GLASS ARTWORK USED FOR THE INTERIOR DESIGN** 

In modern architecture and interior design it's widely used the stained-glass as a key feature. The different glass textures and colours create an amazing effect on both traditional and contemporary designs.

Individuality leads to the customization of spaces, that's why using different lightings colours helps create multiple effects that can go from a warm and deep sense, to a bright and clear sensation of the room.

In this 5th catalogue with a list of the various increasingly popular printed ceilings, you can find more than what you expect.

We create Stained Glass Window effect using our unique printing method and engineering for your walls, ceilings or panels. Depicted some possibilities, from traditional to contemporary, which can be chosen based on customer's sense and style.