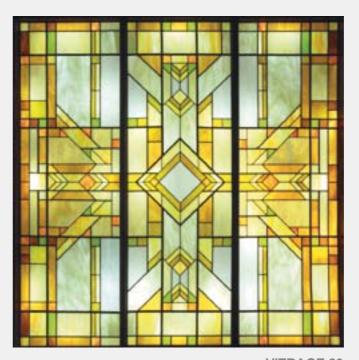

VITRAGE 1
Maximum size of printing for this image is 3x4,5 m

VITRAGE 3

Maximum size of printing for this image is 3x4 m

Maximum size of printing for this image is 2x3 m

VITRAGE 5

Maximum size of printing for this image is 2x3 m