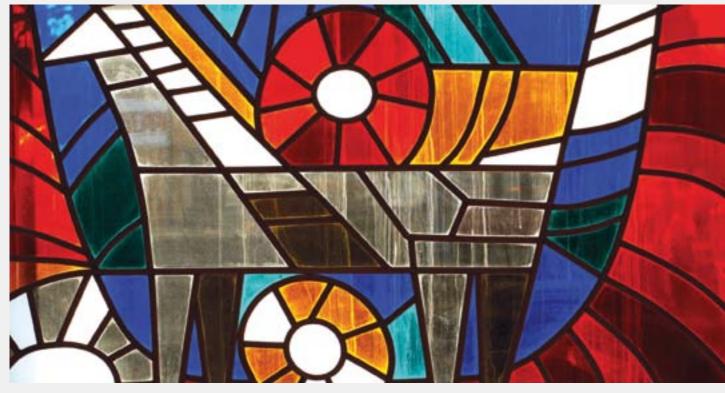

Maximum size of printing for this image is 3x4,5 m

STAINED-GLASS ARTWORK

Maximum size of printing for this image is 3x4 m

**VITRAGE 2** 

Emotions can be caught through this cavalcade of bright and emotional colors. This is a mosaic stained-glass window which style is a hybrid between painting and design