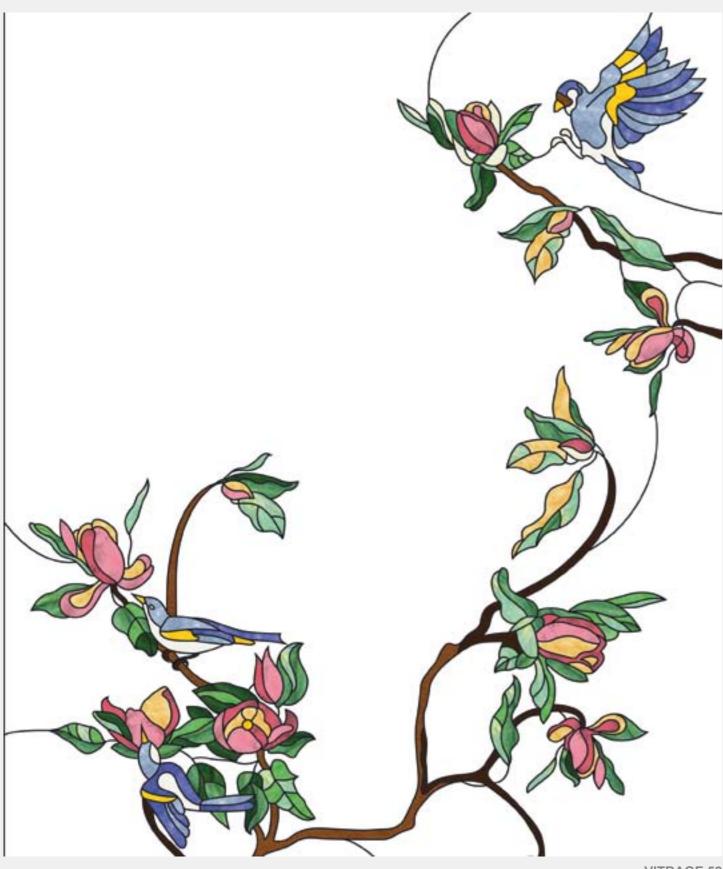

so why not enhance their spaces with colours and arts





If you cannot find any suitable images in this catalogue, our graphic designers can create whatever effect you desire





VITRAGE 46

Maximum size of printing is not limited



VITRAGE 47

Maximum size of printing is not limited



VITRAGE 48

Maximum size of printing is not limited



Maximum size of printing for this image is 2x3 m



 $\begin{tabular}{ll} \begin{tabular}{ll} \beg$ 



VITRAGE 51

Maximum size of printing for this image is 1x1,3 m

Contoured stained-glass artwork is light, weightless and gentle. Ideal for interior partitions and inserts on existing feature ceilings



# STAINED-GLASS ARTWORK

If you cannot find any suitable images in this catalogue, our graphic designers can create whatever effect you desire





VITRAGE 52

Maximum size of printing is not limited



VITRAGE 53

Maximum size of printing is not limited

Contoured stained-glass artwork is light, weightless and gentle. Ideal for interior partitions and inserts on existing feature ceilings



# STAINED-GLASS ARTWORK

If you cannot find any suitable images in this catalogue, our graphic designers can create whatever effect you desire





VITRAGE 54

Maximum size of printing is not limited



VITRAGE 55
Maximum size of printing is not limited



VITRAGE 56

Maximum size of printing is not limited



VITRAGE 57

Maximum size of printing is not limited



VITRAGE 58

Maximum size of printing is not limited

Simulate a stained-glass window in your bathroom, kitchen or terrace. Looks great also in ceiling panels



# STAINED-GLASS ARTWORK