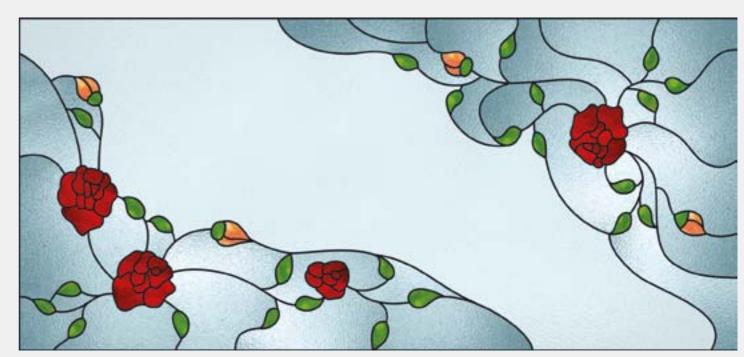

VITRAGE 35

Maximum size of printing for this image is 2x3,5 m

VITRAGE 37

Maximum size of printing for this image is 2x2,8 m

Traditional floral composition designs can be enhanced by adding plants, butterflies or dragonflies designs. This kind of artwork looks great on feature panels