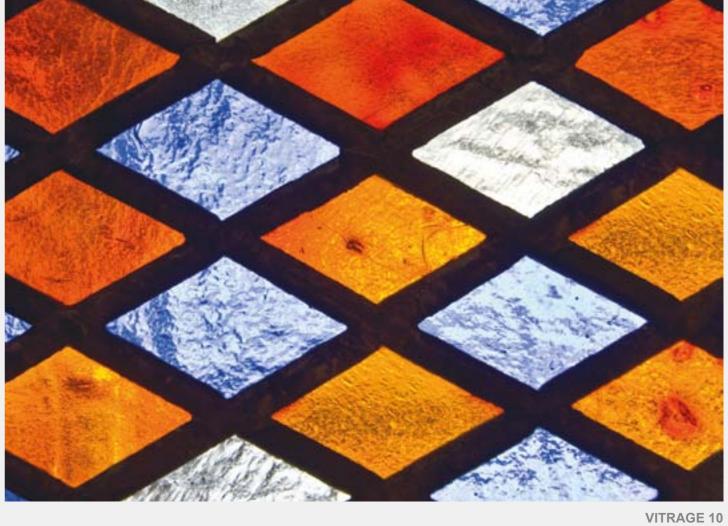

VITRAGE 1
Maximum size of printing for this image is 3x4,5 m

VITRAGE 3

Maximum size of printing for this image is 3x4 m

Maximum size of printing for this image is 2x3 m

VITRAGE 5

Maximum size of printing for this image is 2x3 m