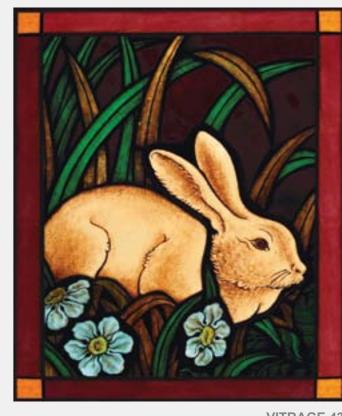

r this image is 2x3,2 m



VITRAGE 36

Maximum size of printing for this image is 1,5x2 m



VITRAGE 35

Maximum size of printing for this image is 2x3,5 m



VITRAGE 37

Maximum size of printing for this image is 2x2,8 m

Traditional floral composition designs can be enhanced by adding plants, butterflies or dragonflies designs. This kind of artwork looks great on feature panels



# STAINED-GLASS ARTWORK

If you cannot find any suitable images in this catalogue, our graphic designers can create whatever effect you desire







VITRAGE 39

Maximum size of printing for this image is 2x2,5 m



VITRAGE 41

Maximum size of printing for this image is 2x2,5 m



**VITRAGE 42**Maximum size of printing for this image is 2x2,5 m



VITRAGE 44

Maximum size of printing for this image is 2x2,5 m



VITRAGE 43

Maximum size of printing for this image is 2x2,5 m



VITRAGE 45

Maximum size of printing for this image is 2x2,5 m

STAINED-GLASS ARTWORK

Maximum size of printing for this image is 2x2,5 m

VITRAGE 40

Child environment is essential, so why not enhance their spaces with colours and arts





If you cannot find any suitable images in this catalogue, our graphic designers can create whatever effect you desire





VITRAGE 46

Maximum size of printing is not limited



VITRAGE 47

Maximum size of printing is not limited



VITRAGE 48

Maximum size of printing is not limited



Maximum size of printing for this image is 2x3 m



 $\begin{tabular}{ll} \begin{tabular}{ll} \beg$ 



VITRAGE 51

Maximum size of printing for this image is 1x1,3 m

Contoured stained-glass artwork is