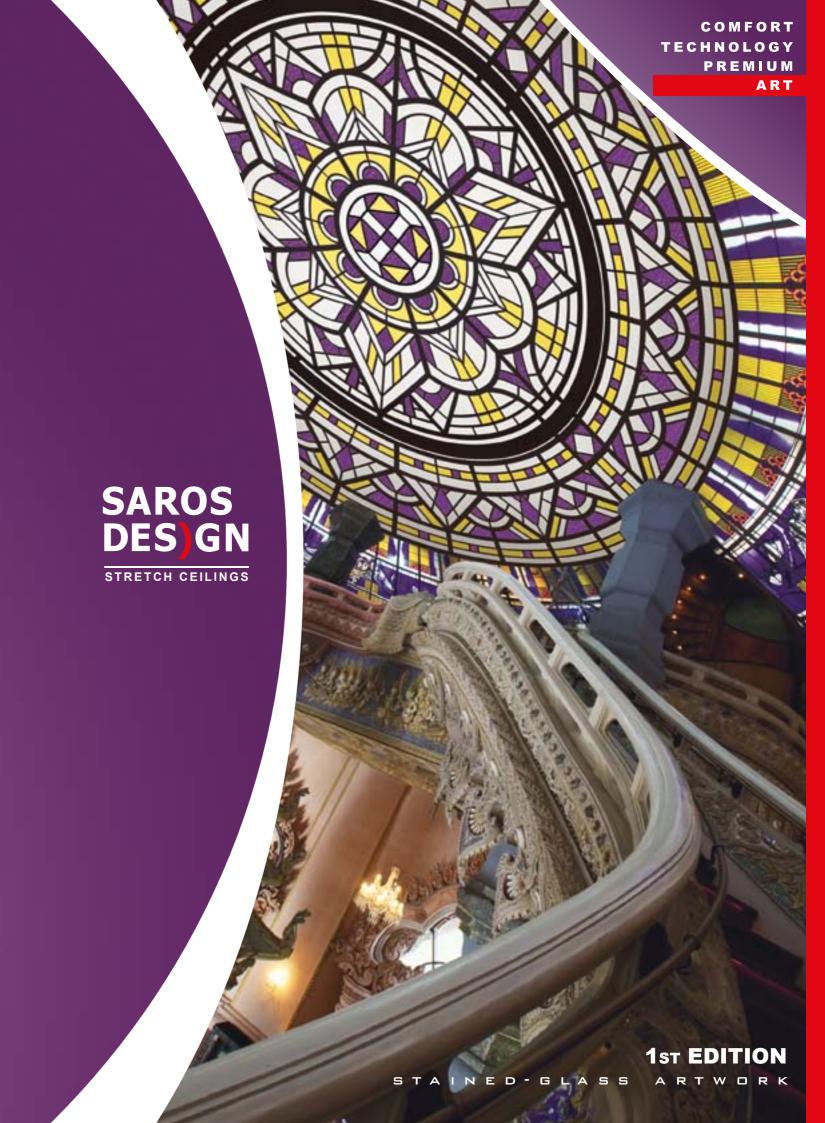

**EXAMPLES OF STAINED-GLASS ARTWORK USED FOR THE INTERIOR DESIGN** 

#### STAINED-GLASS ARTWORK

**EXAMPLES OF STAINED-GLASS ARTWORK USED FOR THE INTERIOR DESIGN** 

In modern architecture and interior design it's widely used the stained-glass as a key feature. The different glass textures and colours create an amazing effect on both traditional and contemporary designs.

In this 5th catalogue with a list of the various increasingly popular printed ceilings, you can find more than what you expect.

We create Stained Glass Window effect using our unique printing method and engineering for your walls, ceilings or panels. Depicted some possibilities, from traditional to contemporary, which can be chosen based on customer's sense and style.