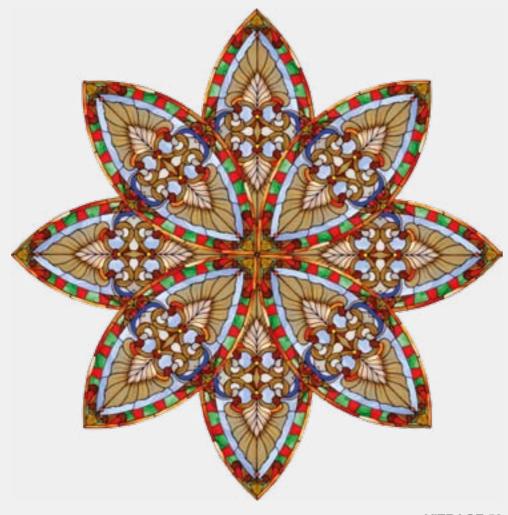

STAINED-GLASS ARTWORK

Maximum size of printing for this image is 2x2 m

**VITRAGE 26** 

Simple geometrical stained-glass artwork adds bright colours and gives a luxury atmosphere at your project