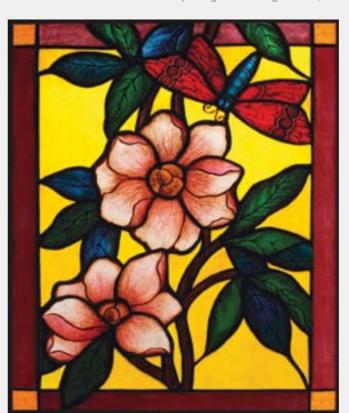

VITRAGE 35

Maximum size of printing for this image is 2x3,5 m

VITRAGE 37

Maximum size of printing for this image is 2x2,8 m

Traditional floral composition designs can be enhanced by adding plants, butterflies or dragonflies designs. This kind of artwork looks great on feature panels