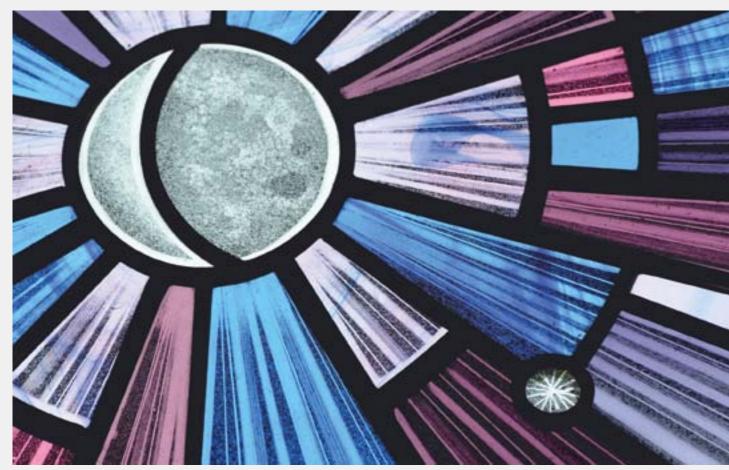

**STAINED-GLASS ARTWORK** 

Stained glass windows can look great through daily sunlight but also during the morning and sunset