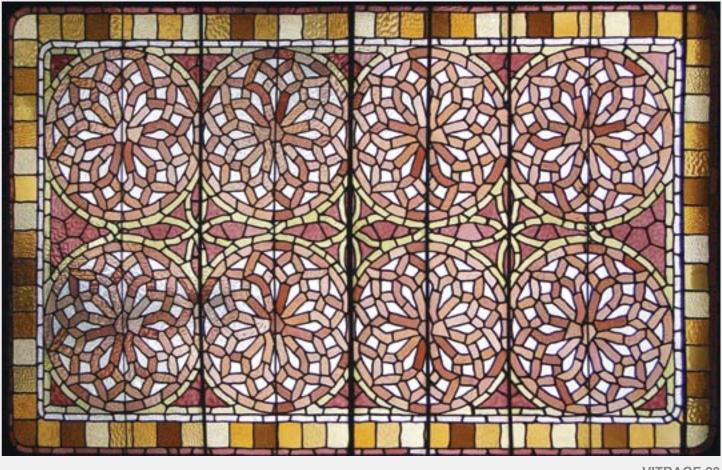

Maximum size of printing for this image is 3x4,5 m

STAINED-GLASS ARTWORK

Maximum size of printing for this image is 3x4 m

**VITRAGE 2** 

Emotions can be caught through this cavalcade of bright and emotional colors. This is a mosaic stained-glass window which style is a hybrid between painting and design