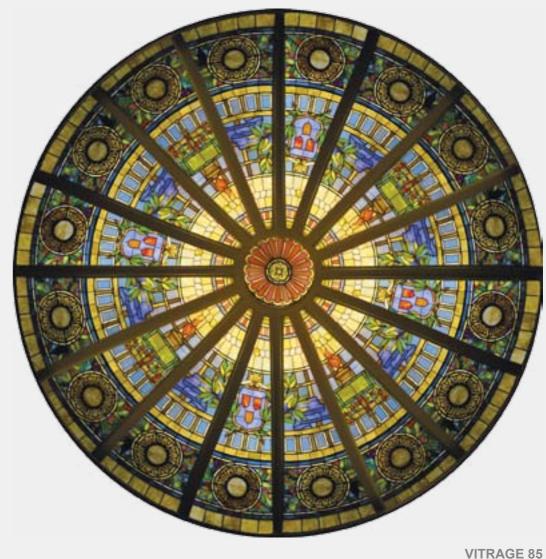

VITRAGE 83

Maximum size of printing for this image is 2x2 m

VITRAGE 84

Maximum size of printing for this image is 2x2 m

Maximum size of printing for this image is 2,5x2,5 m

VITRAGE 86

Maximum size of printing for this image is 2,5x2,5 m