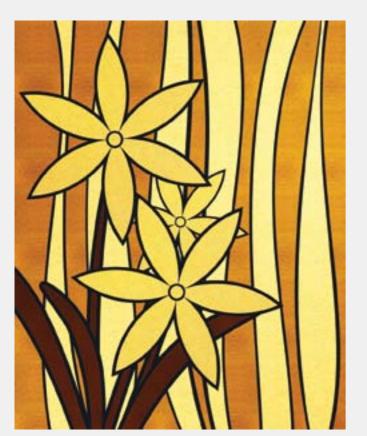

VITRAGE 35

Maximum size of printing for this image is 2x3,5 m

VITRAGE 37

Maximum size of printing for this image is 2x2,8 m

Traditional floral composition designs can be enhanced by adding plants, butterflies or dragonflies designs. This kind of artwork looks great on feature panels