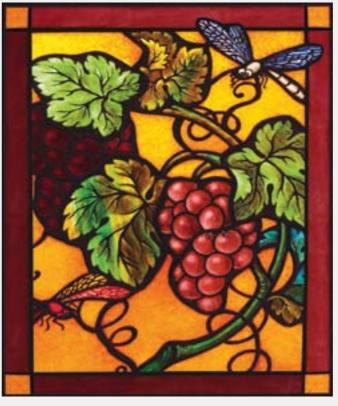

VITRAGE 35

Maximum size of printing for this image is 2x3,5 m

VITRAGE 37

Maximum size of printing for this image is 2x2,8 m

Traditional floral composition designs can be enhanced by adding plants, butterflies or dragonflies designs. This kind of artwork looks great on feature panels