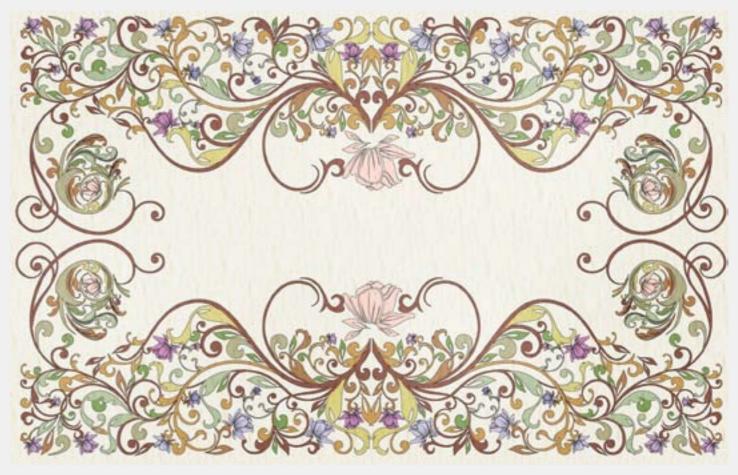

ightless and gentle. Ideal for interior partitions and inserts on existing feature ceilings



# STAINED-GLASS ARTWORK

If you cannot find any suitable images in this catalogue, our graphic designers can create whatever effect you desire





VITRAGE 52

Maximum size of printing is not limited



VITRAGE 53

Maximum size of printing is not limited

Contoured stained-glass artwork is light, weightless and gentle. Ideal for interior partitions and inserts on existing feature ceilings



# STAINED-GLASS ARTWORK

If you cannot find any suitable images in this catalogue, our graphic designers can create whatever effect you desire





VITRAGE 54

Maximum size of printing is not limited



VITRAGE 55
Maximum size of printing is not limited



VITRAGE 56

Maximum size of printing is not limited



VITRAGE 57

Maximum size of printing is not limited



VITRAGE 58

Maximum size of printing is not limited

Simulate a stained-glass window in your bathroom, kitchen or terrace. Looks great also in ceiling panels



# STAINED-GLASS ARTWORK

If you cannot find any suitable images in this catalogue, our graphic designers can create whatever effect you desire





VITRAGE 59
Maximum size of printing for this image is 2x2 m



VITRAGE 60

Maximum size of printing for this image is 1,5x3 m



Maximum size of printing for this image is 0,5x1,7 m



VITRAGE 62

Maximum size of printing for this image is 0,5x1,5 m

Simulate a stained-glass window in your bathroom, kitchen or terrace. Looks great also in ceiling panels



# STAINED-GLASS ARTWORK

If you cannot find any suitable images in this cat