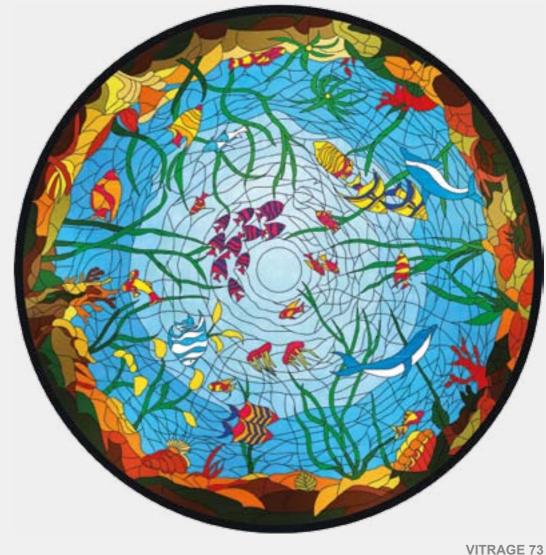

VITRAGE 1
Maximum size of printing for this image is 3x4,5 m

VITRAGE 3

Maximum size of printing for this image is 3x4 m

Maximum size of printing for this image is 2x3 m

VITRAGE 5

Maximum size of printing for this image is 2x3 m