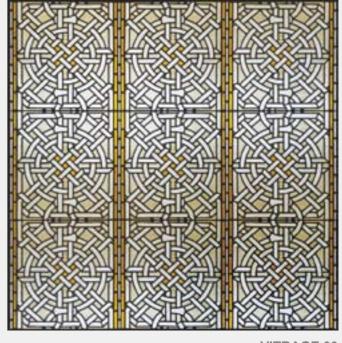

VITRAGE 1
Maximum size of printing for this image is 3x4,5 m

VITRAGE 3

Maximum size of printing for this image is 3x4 m

Maximum size of printing for this image is 2x3 m

VITRAGE 5

Maximum size of printing for this image is 2x3 m