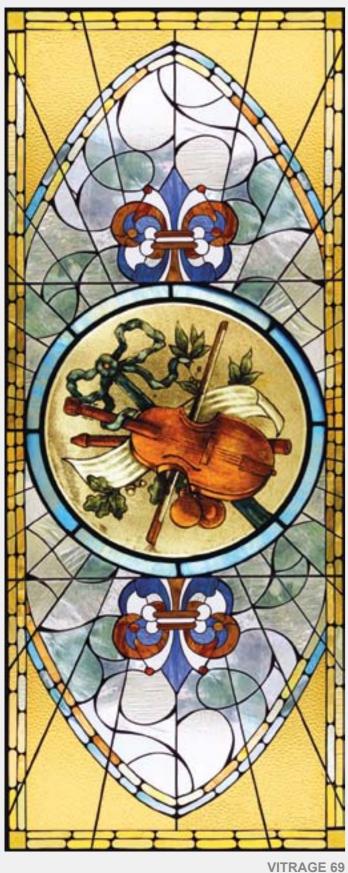

Maximum size of printing for this image is 1,5x2,5 m

Maximum size of printing for this image is 1,5x3,5 m

Maximum size of printing is not limited

VITRAGE 68

Maximum size of printing is not limited

Stained glass windows are depicted by designers, as the most luxury finish for walls and ceilings. They not only change the room space sensation, but gives new life to the room through their colours