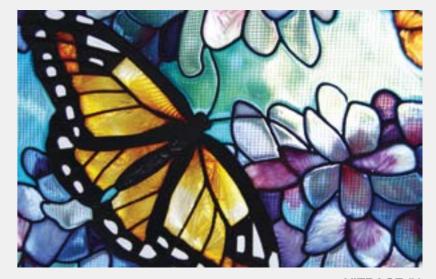

VITRAGE 35

Maximum size of printing for this image is 2x3,5 m

VITRAGE 37

Maximum size of printing for this image is 2x2,8 m

Traditional floral composition designs can be enhanced by adding plants, butterflies or dragonflies designs. This kind of artwork looks great on feature panels