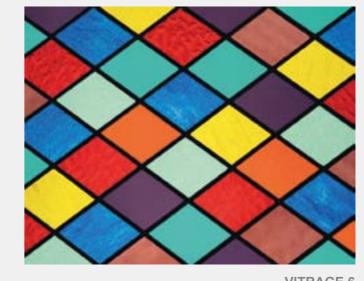

VITRAGE 1
Maximum size of printing for this image is 3x4,5 m

VITRAGE 3

Maximum size of printing for this image is 3x4 m

Maximum size of printing for this image is 2x3 m

VITRAGE 5

Maximum size of printing for this image is 2x3 m