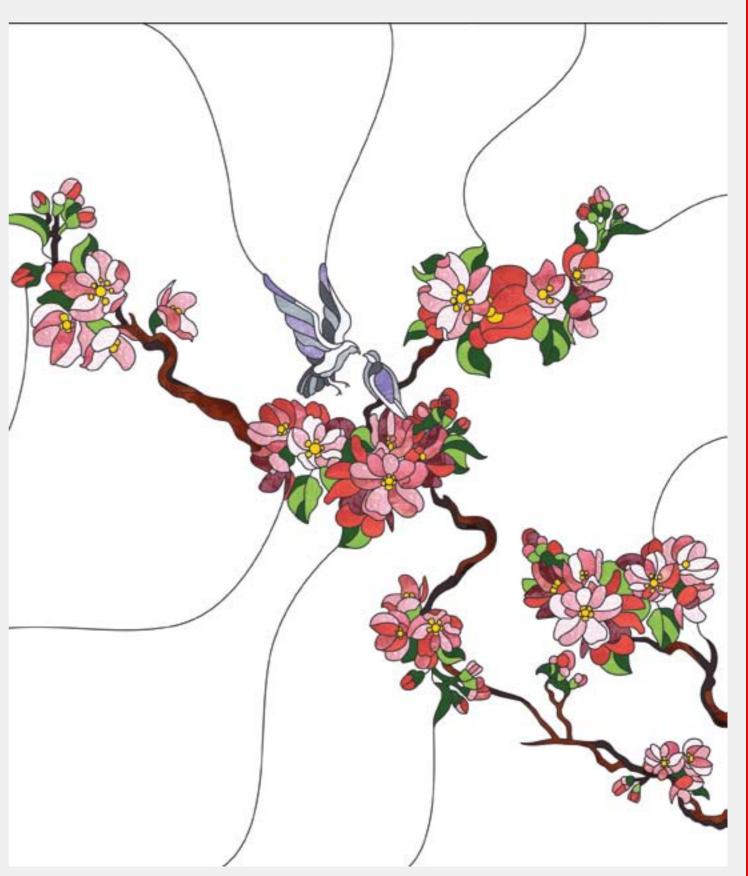

If you cannot find any suitable images in this catalogue, our graphic designers can create whatever effect you desire





VITRAGE 46

Maximum size of printing is not limited



VITRAGE 47

Maximum size of printing is not limited



VITRAGE 48

Maximum size of printing is not limited



Maximum size of printing for this image is 2x3 m



 $\begin{tabular}{ll} \begin{tabular}{ll} \beg$ 



VITRAGE 51

Maximum size of printing for this image is 1x1,3 m

Contoured stained-glass artwork is light, weightless and gentle. Ideal for interior partitions and inserts on existing feature ceilings



# STAINED-GLASS ARTWORK

If you cannot find any suitable images in this catalogue, our graphic designers can create whatever effect you desire





VITRAGE 52

Maximum size of printing is not limited



VITRAGE 53

Maximum size of printing is not limited

Contoured stained-glass artwork is light, weightless and gentle. Ideal for interior partitions and inserts on existing feature ceilings



# STAINED-GLASS ARTWORK

If you cannot find any suitable images in this catalogue, our graphic designers can create whatever effect you desire





VITRAGE 54

Maximum size of printing is not limited



VITRAGE 55
Maximum size of printing is not limited



VITRAGE 56

Maximum size of printing is not limited



VITRAGE 57

Maximum size of printing is not limited



VITRAGE 58

Maximum size of printing is not limited

Simulate a stained-glass window in your bathroom, kitchen or terrace. Looks great also in ceiling panels



# STAINED-GLASS ARTWORK

If you cannot find any suitable images in this catalo