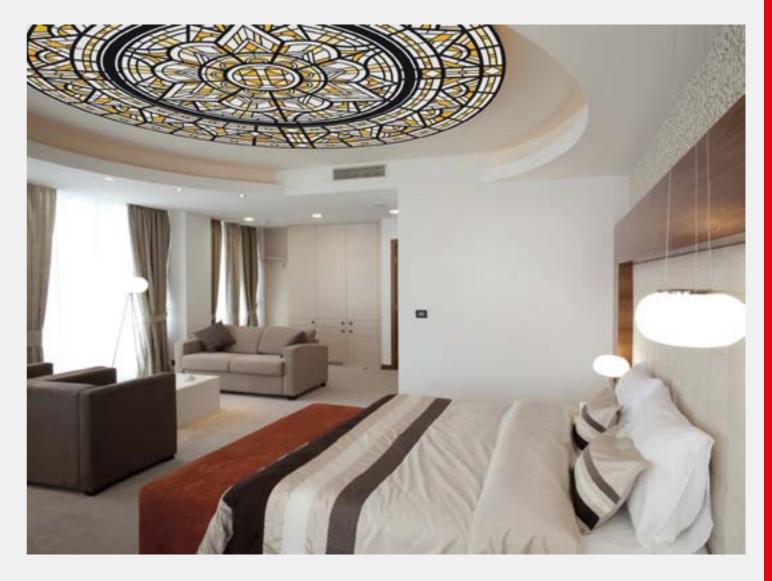

In this 5th catalogue with a list of the various increasingly popular printed ceilings, you can find more than what you expect.

We create Stained Glass Window effect using our unique printing method and engineering for your walls, ceilings or panels. Depicted some possibilities, from traditional to contemporary, which can be chosen based on customer's sense and style.

STAINED-GLASS ARTWORK

**VITRAGE ART** 

Mosaics are great for backgrounds as for walls and ceilings

STAINED-GLASS ARTWORK

If you cannot find any suitable images in this catalogue, our graphic designers can create whatever effect you desire