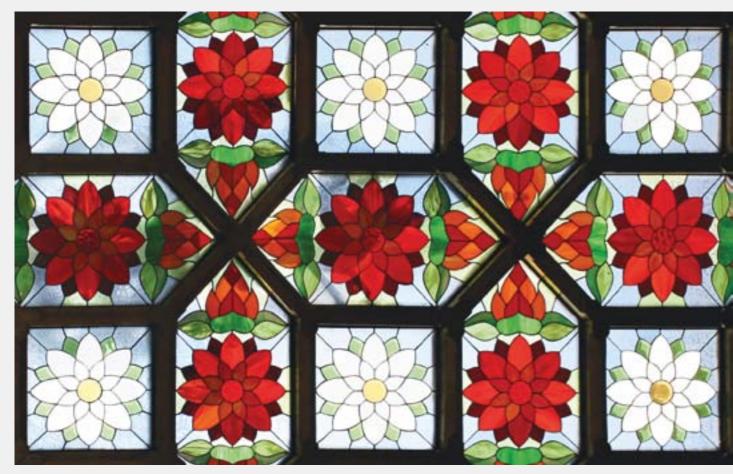

Maximum size of printing for this image is 2x3 m

 $\begin{tabular}{lll} \begin{tabular}{lll} \begin{$ 

VITRAGE 21

Maximum size of printing for this image is 1,5x1,5 m

VITRAGE 24

Maximum size of printing for this image is 2x4,5 m

Flowers improve the unique feeling of winter gardens and freshness of nature