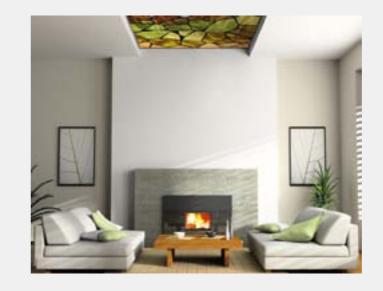

#### STAINED-GLASS ARTWORK

**EXAMPLES OF STAINED-GLASS ARTWORK USED FOR THE INTERIOR DESIGN** 

In modern architecture and interior design it's widely used the stained-glass as a key feature. The different glass textures and colours create an amazing effect on both traditional and contemporary designs.

Individuality leads to the customization of spaces, that's why using different lightings colours helps create multiple effects that can go from a warm and deep sense, to a bright and clear sensation of the room.

In this 5th catalogue with a list of the various increasingly popular printed ceilings, you can find more than what you expect.

We create Stained Glass Window effect using our unique printing method and engineering for your walls, ceilings or panels. Depicted some possibilities, from traditional to contemporary, which can be chosen based on customer's sense and style.