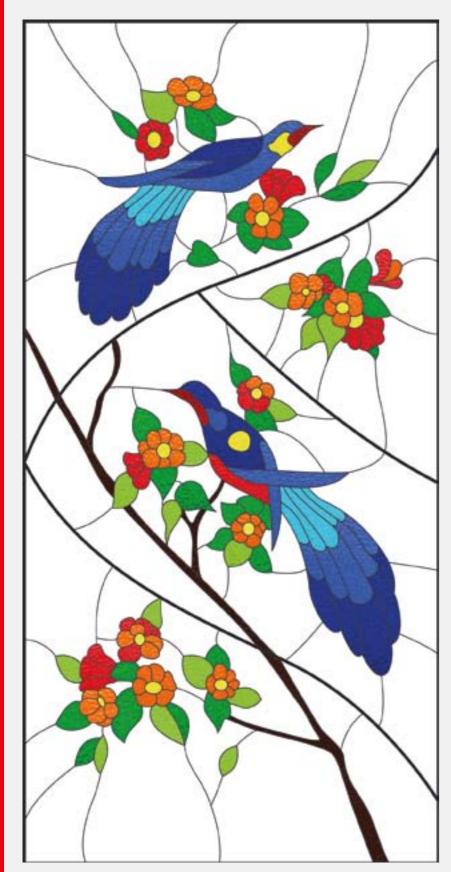

VITRAGE 35

Maximum size of printing for this image is 2x3,5 m

VITRAGE 37

Maximum size of printing for this image is 2x2,8 m

Traditional floral composition designs can be enhanced by adding plants, butterflies or dragonflies designs. This kind of artwork looks great on feature panels