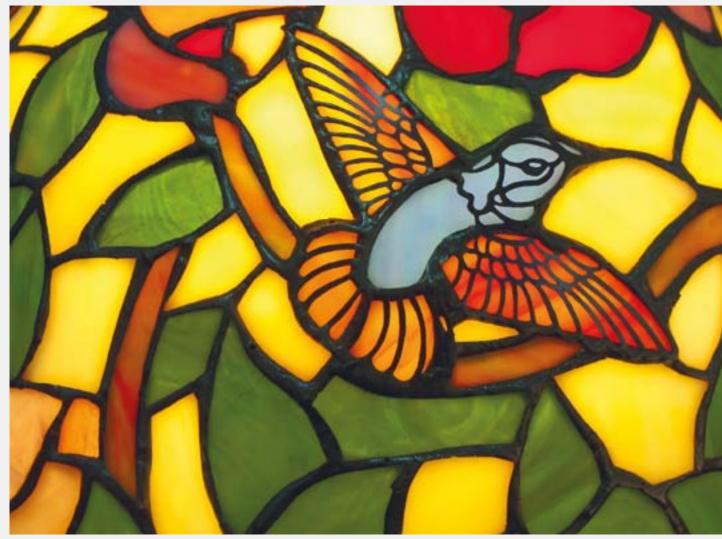

suitable images in this catalogue, our graphic designers can create whatever effect you desire





VITRAGE 1
Maximum size of printing for this image is 3x4,5 m



VITRAGE 3

Maximum size of printing for this image is 3x4 m



Maximum size of printing for this image is 2x3 m



VITRAGE 5

Maximum size of printing for this image is 2x3 m



Maximum size of printing for this image is 3x4,5 m

STAINED-GLASS ARTWORK

Maximum size of printing for this image is 3x4 m

**VITRAGE 2** 

Emotions can be caught through this cavalcade of bright and emotional colors. This is a mosaic stained-glass window which style is a hybrid between painting and design



# STAINED-GLASS ARTWORK

If you cannot find any suitable images in this catalogue, our graphic designers can create whatever effect you desire





VITRAGE 7

Maximum size of printing for this image is 1,5x2,2 m



Maximum size of printing for this image is 1,5x2,5 m



VITRAGE 8

Maximum size of printing for this image is 3x3 m



 $\begin{tabular}{ll} \begin{tabular}{ll} \beg$ 



VITRAGE 11

Maximum size of printing for this image is 2,5x3 m



VITRAGE 12

Maximum size of printing for this image is 1,5x1,5 m

**STAINED-GLASS ARTWORK** 



If you cannot find any suitable images in this catalogue, our graphic designers can create whatever effect you desire





 $\begin{tabular}{ll} \begin{tabular}{ll} \beg$ 



VITRAGE 14

Maximum size of printing for this image is 1,5x2,2 m



VITRAGE 15

Maximum size of printing for this image is 2x3 m



VITRAGE 16

Maximum size of printing for this image is ,5x2,5 m



VITRAGE 17

Maximum size