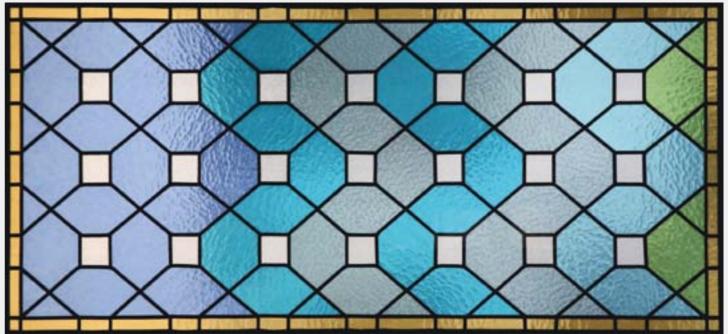

VITRAGE 1
Maximum size of printing for this image is 3x4,5 m

VITRAGE 3

Maximum size of printing for this image is 3x4 m

Maximum size of printing for this image is 2x3 m

VITRAGE 5

Maximum size of printing for this image is 2x3 m