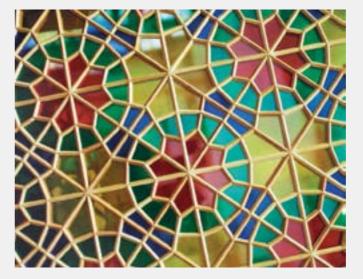

Maximum size of printing for this image is 3x4,5 m

STAINED-GLASS ARTWORK

Maximum size of printing for this image is 3x4 m

**VITRAGE 2** 

Emotions can be caught through this cavalcade of bright and emotional colors. This is a mosaic stained-glass window which style is a hybrid between painting and design