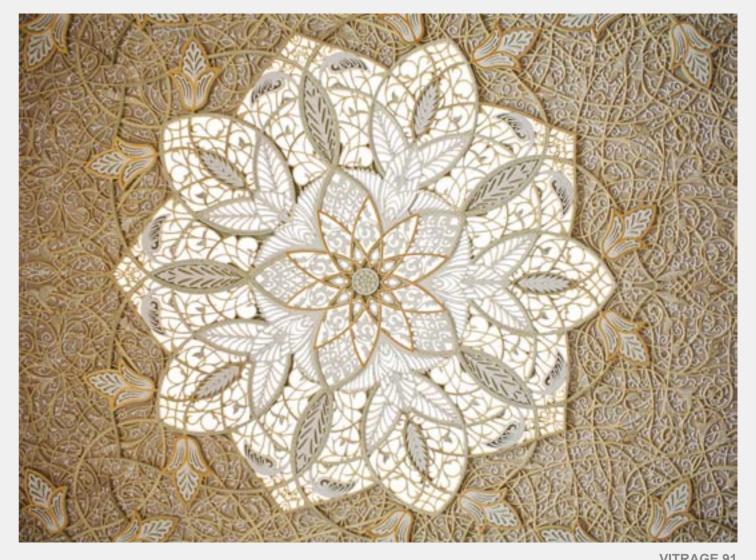

VITRAGE 81

Maximum size of printing for this image is 3x3 m

STAINED-GLASS ARTWORK STAINI

Stained glass windows are depicted by designers, as the most luxury finish for walls and ceilings. They not only change the room space sensation, but gives new life to the room through their colours