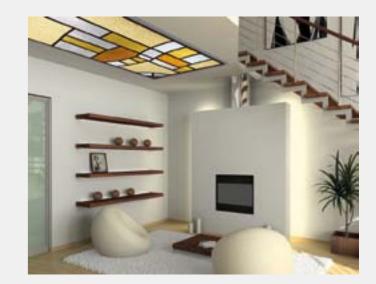

#### STAINED-GLASS ARTWORK

**EXAMPLES OF STAINED-GLASS ARTWORK USED FOR THE INTERIOR DESIGN** 

In modern architecture and interior design it's widely used the stained-glass as a key feature. The different glass textures and colours create an amazing effect on both traditional and contemporary designs.

Individuality leads to the customization of spaces, that's why using different lightings colours helps create multiple effects that can go from a warm and deep sense, to a bright and clear sensation of the room.

In this 5th catalogue with a list of the various increasingly popular printed ceilings, you can find more than what you expect.

We create Stained Glass Window effect using our unique printing method and engineering for your walls, ceilings or panels. Depicted some possibilities, from traditional to contemporary, which can be chosen based on customer's sense and style.