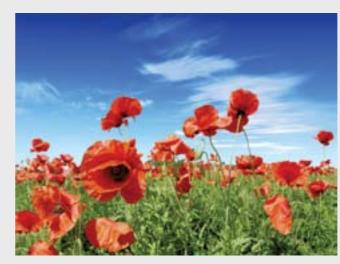

### **SKY AND OBJECTS**

Sky and object
Skyscapes and Sunscapes through trees give nice effects. Use warm light behind to create depth and feel or cooler light for a stronger more vibrant feel

Maximum size of printing for this image is 2x3 м