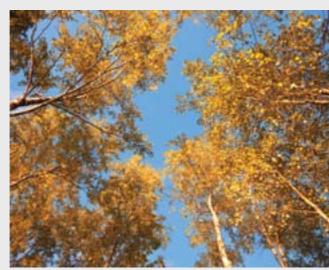

**FEATURE PANORAMA** 

28

**FEATURE PANORAMA** 

**Sky and object**Skyscapes and Sunscapes through trees give nice effects. Use warm light behind to create depth and feel or cooler light for a stronger more vibrant feel