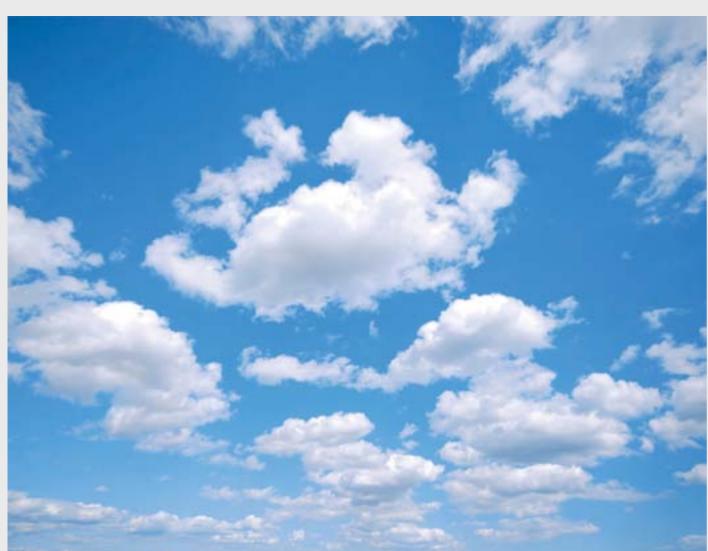

By choosing one of these images, you will be able to enjoy the sun and clouds overhead

DES)GN

SKY, CLOUDS

**Sky art**By choosing one of these images, you will be able to enjoy the sun and clouds overhead