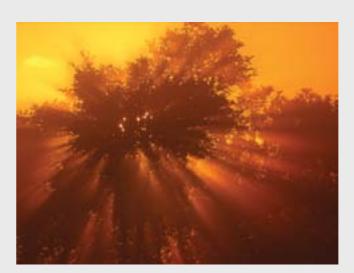

**FEATURE PANORAMA** 

28

**FEATURE PANORAMA** 

**Sky and object**Skyscapes and Sunscapes through trees give nice effects. Use warm light behind to create depth and feel or cooler light for a stronger more vibrant feel

### **SKY AND OBJECTS**

Sky and object
Skyscapes and Sunscapes through trees give nice effects. Use warm light behind to create depth and feel or cooler light for a stronger more vibrant feel

Maximum size of printing for this image is 2x3 м