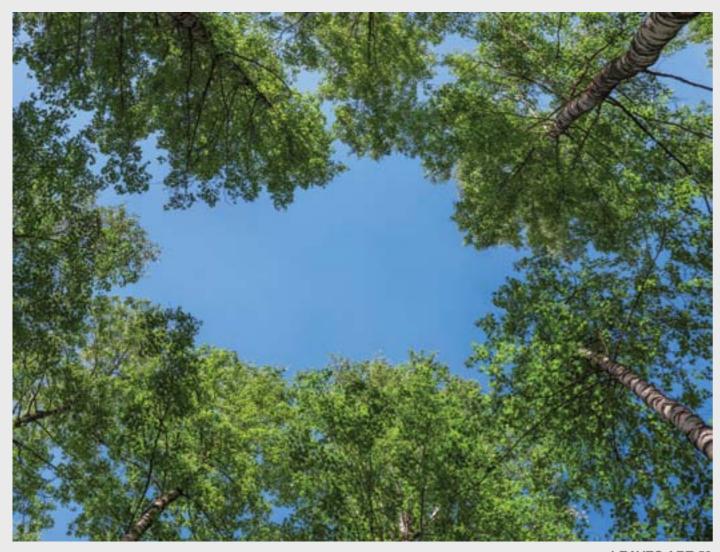

**FEATURE PANORAMA** 

28

**FEATURE PANORAMA** 

**Sky and object**Skyscapes and Sunscapes through trees give nice effects. Use warm light behind to create depth and feel or cooler light for a stronger more vibrant feel