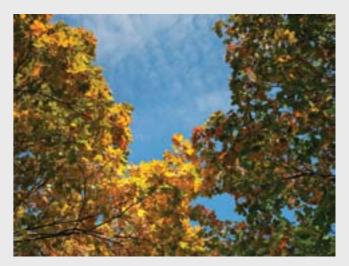

**FEATURE PANORAMA** 

28

**FEATURE PANORAMA** 

**Sky and object**Skyscapes and Sunscapes through trees give nice effects. Use warm light behind to create depth and feel or cooler light for a stronger more vibrant feel

### **SKY AND OBJECTS**

Sky and object
Skyscapes and Sunscapes through trees give nice effects. Use warm light behind to create depth and feel or cooler light for a stronger more vibrant feel

Maximum size of printing for this image is 2x3 м