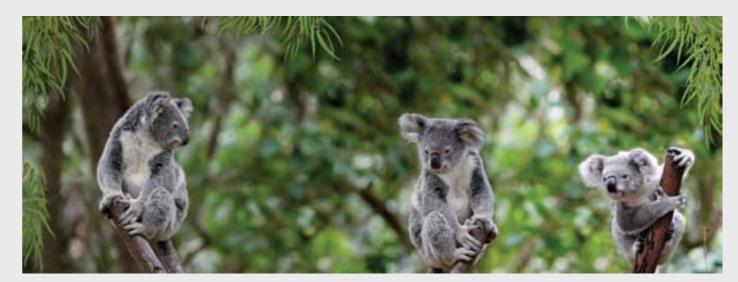

SKY AND OBJECT 42 Maximum size of printing for this image is 2x3  $\mbox{\scriptsize M}$ 

**SKY AND OBJECTS** 

**Sky and object**Wildlife touches add that something different or interest to your image

SKY AND OBJECT 47a