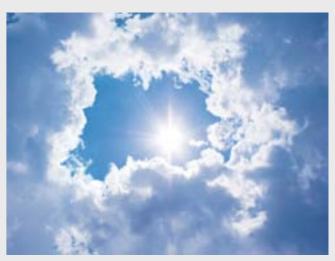

By choosing one of these images, you will be able to enjoy the sun and clouds overhead

DES)GN

SKY, CLOUDS

**Sky art**By choosing one of these images, you will be able to enjoy the sun and clouds overhead