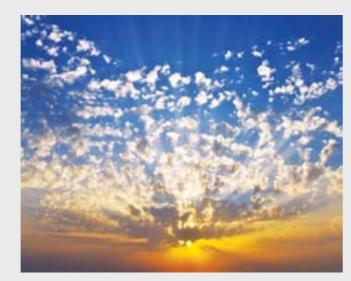

SKY ART 15 Maximum size of printing for this image is 2x6 м

# SKY, CLOUDS

**Sky art**By choosing one of these images, you will be able to enjoy the sun and clouds overhead

 $\begin{tabular}{ll} \textbf{SKY ART 16} \\ \textbf{Maximum size of printing for this image is 4x6 M} \end{tabular}$ 