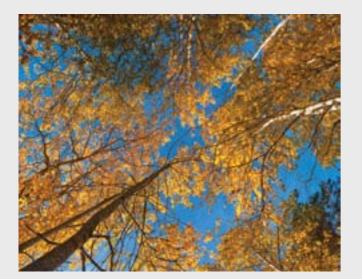

**FEATURE PANORAMA** 

28

**FEATURE PANORAMA** 

**Sky and object**Skyscapes and Sunscapes through trees give nice effects. Use warm light behind to create depth and feel or cooler light for a stronger more vibrant feel