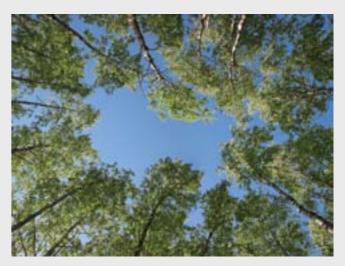

**FEATURE PANORAMA** 

28

**FEATURE PANORAMA** 

**Sky and object**Skyscapes and Sunscapes through trees give nice effects. Use warm light behind to create depth and feel or cooler light for a stronger more vibrant feel