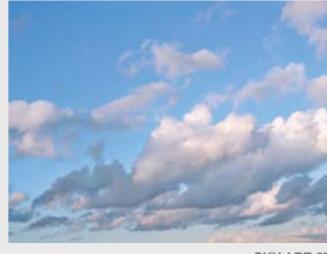

By choosing one of these images, you will be able to enjoy the sun and clouds overhead

DES)GN

SKY, CLOUDS

**Sky art**By choosing one of these images, you will be able to enjoy the sun and clouds overhead