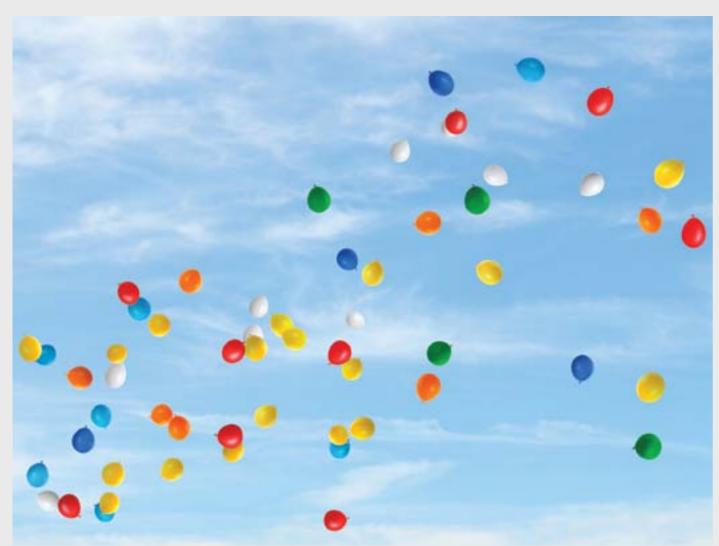

### **SKY AND OBJECTS**

**Sky and object**Bring some interest and colour with added objects like balloons or aircraft displays.

**SKY AND OBJECT 78a** Maximum size of printing for this image is  $4x6\ \mathrm{M}$ 