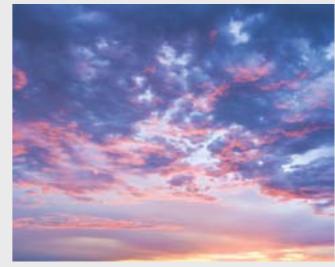

By choosing one of these images, you will be able to enjoy the sun and clouds overhead

DES)GN

SKY, CLOUDS

**Sky art**By choosing one of these images, you will be able to enjoy the sun and clouds overhead