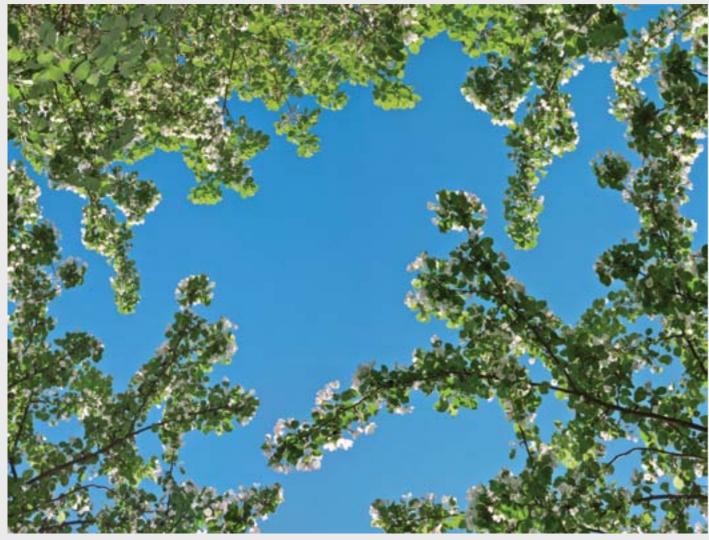

**FEATURE PANORAMA** 

28

**FEATURE PANORAMA** 

**Sky and object**Skyscapes and Sunscapes through trees give nice effects. Use warm light behind to create depth and feel or cooler light for a stronger more vibrant feel

### **SKY AND OBJECTS**

Sky and object
Skyscapes and Sunscapes through trees give nice effects. Use warm light behind to create depth and feel or cooler light for a stronger more vibrant feel

Maximum size of printing for this image is 2x3 м