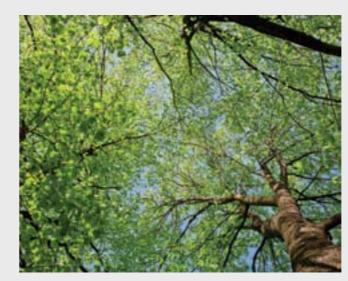

**FEATURE PANORAMA** 

28

**FEATURE PANORAMA** 

**Sky and object**Skyscapes and Sunscapes through trees give nice effects. Use warm light behind to create depth and feel or cooler light for a stronger more vibrant feel

### **SKY AND OBJECTS**

Sky and object
Skyscapes and Sunscapes through trees give nice effects. Use warm light behind to create depth and feel or cooler light for a stronger more vibrant feel

Maximum size of printing for this image is 2x3 м