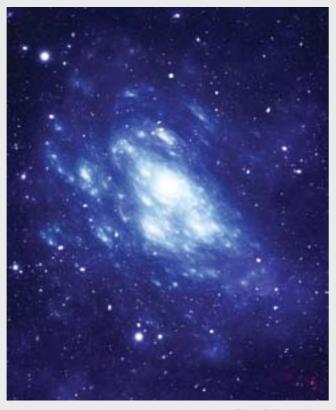

SKY AND OBJECT 105 Maximum size of printing for this image is 2x3  $\mbox{\scriptsize M}$ 

**SKY AND OBJECTS** 

Space art
Use mysterious galaxies, the Milky Way and star constellations together with subtle lighting or fibre optics for

SPACE ART 10 Maximum size of printing for this image is 3х4 м

**SPACE ART 11a** Maximum size of printing for this image is 3х4 м

SPACE ART 12 Maximum size of printing for this image is 2,5x3,3 м

### **SPACE**

Space art
Use mysterious galaxies, the Milky Way and star constellations together with subtle lighting or fibre optics for

**SPACE ART 13a** Maximum size of printing for this image is 3х4,5 м