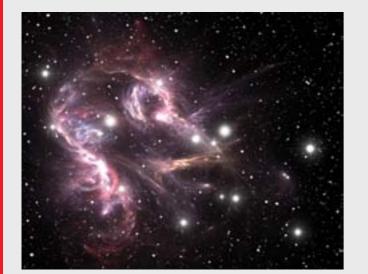

SKY AND OBJECT 105 Maximum size of printing for this image is 2x3  $\mbox{\scriptsize M}$ 

**SKY AND OBJECTS** 

Space art
Use mysterious galaxies, the Milky Way and star constellations together with subtle lighting or fibre optics for

SPACE ART 10 Maximum size of printing for this image is 3х4 м

**SPACE ART 11a** Maximum size of printing for this image is 3х4 м

SPACE ART 12 Maximum size of printing for this image is 2,5x3,3 м