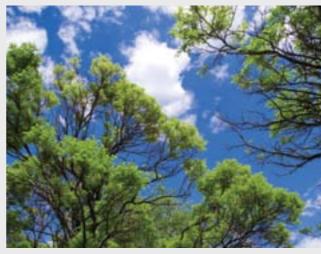

**FEATURE PANORAMA** 

28

**FEATURE PANORAMA** 

**Sky and object**Skyscapes and Sunscapes through trees give nice effects. Use warm light behind to create depth and feel or cooler light for a stronger more vibrant feel