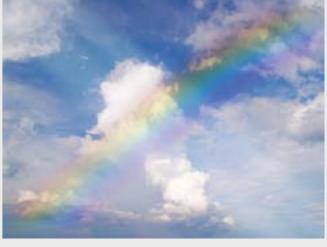

By choosing one of these images, you will be able to enjoy the sun and clouds overhead

DES)GN

SKY, CLOUDS

**Sky art**By choosing one of these images, you will be able to enjoy the sun and clouds overhead