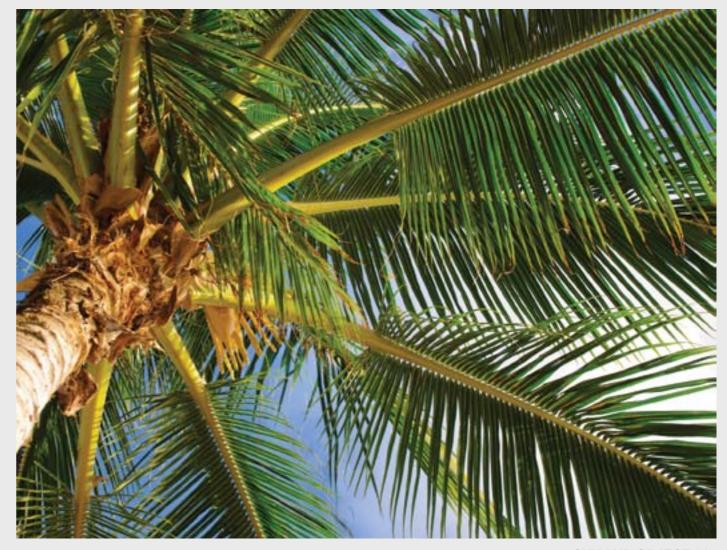

**FEATURE PANORAMA** 

28

**FEATURE PANORAMA** 

**Sky and object**Skyscapes and Sunscapes through trees give nice effects. Use warm light behind to create depth and feel or cooler light for a stronger more vibrant feel