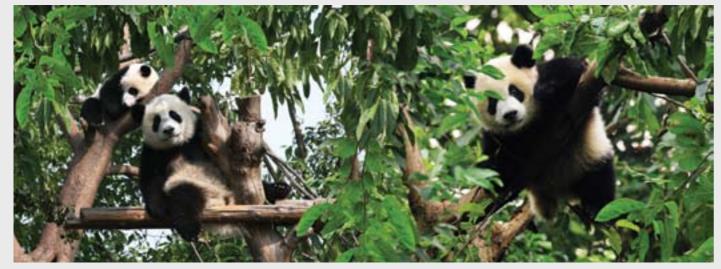

SKY AND OBJECT 42 Maximum size of printing for this image is 2x3  $\mbox{\scriptsize M}$ 

**SKY AND OBJECTS** 

**Sky and object**Wildlife touches add that something different or interest to your image

SKY AND OBJECT 47a