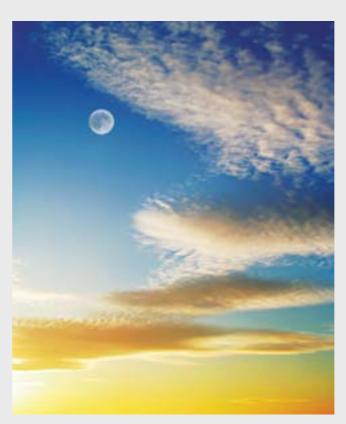

By choosing one of these images, you will be able to enjoy the sun and clouds overhead

DES)GN

SKY, CLOUDS

**Sky art**By choosing one of these images, you will be able to enjoy the sun and clouds overhead

# SKY, CLOUDS

**Sky art**By choosing one of these images, you will be able to enjoy the sun and clouds overhead

 $\begin{tabular}{ll} \textbf{SKY ART 16} \\ \textbf{Maximum size of printing for this image is 4x6 M} \end{tabular}$ 