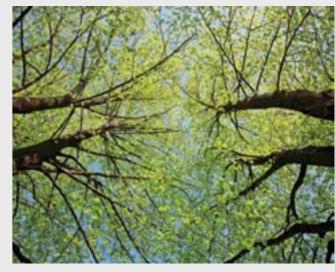

**FEATURE PANORAMA** 

28

**FEATURE PANORAMA** 

**Sky and object**Skyscapes and Sunscapes through trees give nice effects. Use warm light behind to create depth and feel or cooler light for a stronger more vibrant feel

### **SKY AND OBJECTS**

Sky and object
Skyscapes and Sunscapes through trees give nice effects. Use warm light behind to create depth and feel or cooler light for a stronger more vibrant feel

Maximum size of printing for this image is 2x3 м