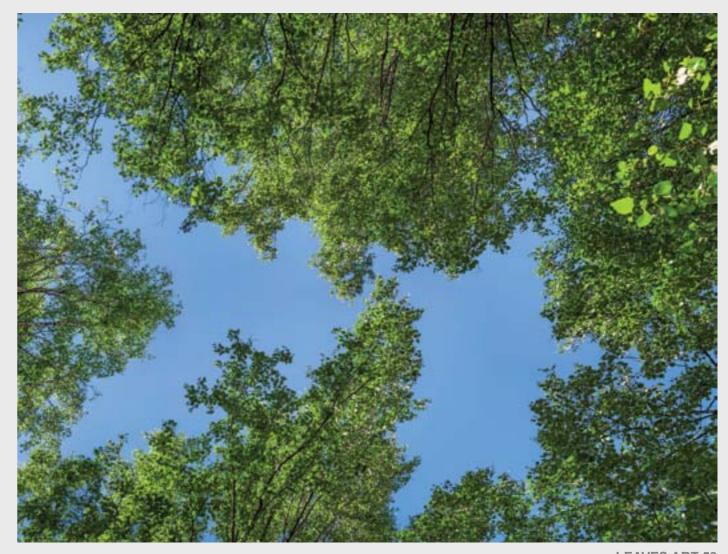

**FEATURE PANORAMA** 

28

**FEATURE PANORAMA** 

**Sky and object**Skyscapes and Sunscapes through trees give nice effects. Use warm light behind to create depth and feel or cooler light for a stronger more vibrant feel