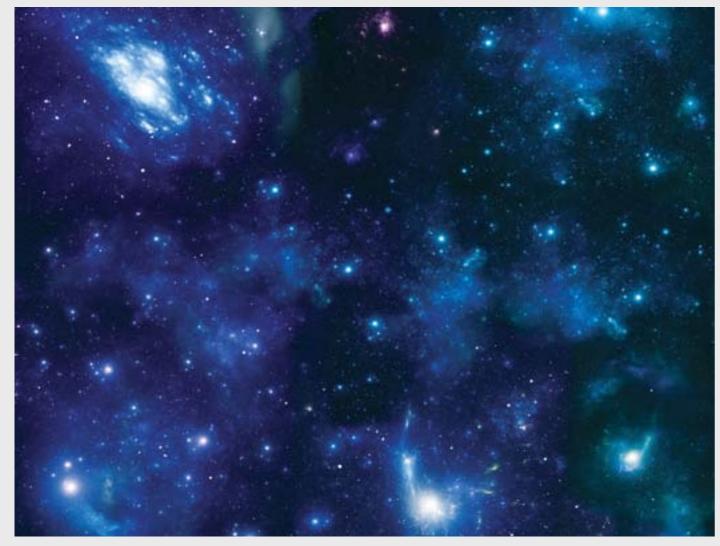

### **SPACE**

Space art
Use mysterious galaxies, the Milky Way and star constellations together with subtle lighting or fibre optics for

SPACE ART 23a
Maximum size of printing for this image is 3x4 м

SPACE ART 25
Maximum size of printing for this image is 2x2 м

SAROS

SPACE ART 24
Maximum size of printing for this image is 3x3,5 M

SPACE ART 26
Maximum size of printing for this image is 3x4,5 м

Space art
Use mysterious galaxies, the Milky Way and star constellations together with subtle lighting or fibre optics for nice effect