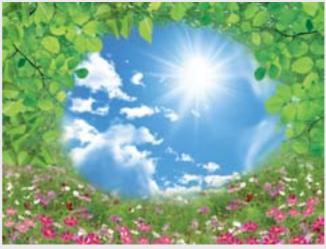

By choosing one of these images, you will be able to enjoy the sun and clouds overhead

DES)GN

SKY, CLOUDS

**Sky art**By choosing one of these images, you will be able to enjoy the sun and clouds overhead