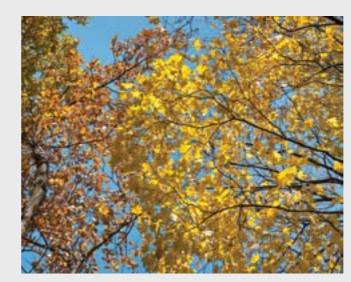

**FEATURE PANORAMA** 

28

**FEATURE PANORAMA** 

**Sky and object**Skyscapes and Sunscapes through trees give nice effects. Use warm light behind to create depth and feel or cooler light for a stronger more vibrant feel

### **SKY AND OBJECTS**

Sky and object
Skyscapes and Sunscapes through trees give nice effects. Use warm light behind to create depth and feel or cooler light for a stronger more vibrant feel

Maximum size of printing for this image is 2x3 м