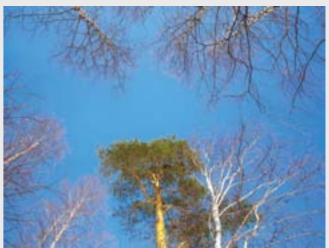

**FEATURE PANORAMA** 

28

**FEATURE PANORAMA** 

**Sky and object**Skyscapes and Sunscapes through trees give nice effects. Use warm light behind to create depth and feel or cooler light for a stronger more vibrant feel

### **SKY AND OBJECTS**

Sky and object
Skyscapes and Sunscapes through trees give nice effects. Use warm light behind to create depth and feel or cooler light for a stronger more vibrant feel

Maximum size of printing for this image is 2x3 м