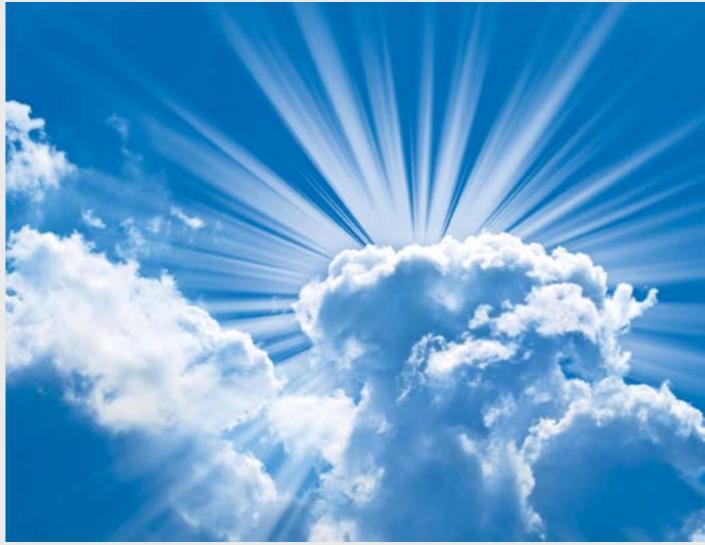

# SKY, CLOUDS

**Sky art**By choosing one of these images, you will be able to enjoy the sun and clouds overhead

 $\begin{tabular}{ll} \textbf{SKY ART 16} \\ \textbf{Maximum size of printing for this image is 4x6 M} \end{tabular}$ 