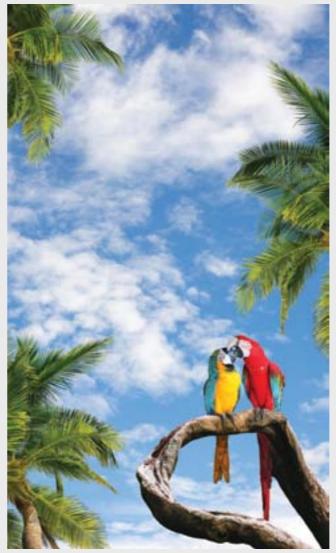

SKY AND OBJECT 42 Maximum size of printing for this image is 2x3  $\mbox{\scriptsize M}$ 

**SKY AND OBJECTS** 

**Sky and object**Wildlife touches add that something different or interest to your image

SKY AND OBJECT 47a