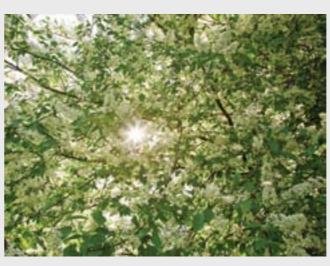

### **SKY AND OBJECTS**

Sky and object
Skyscapes and Sunscapes through trees give nice effects. Use warm light behind to create depth and feel or cooler light for a stronger more vibrant feel

Maximum size of printing for this image is 2x3 м