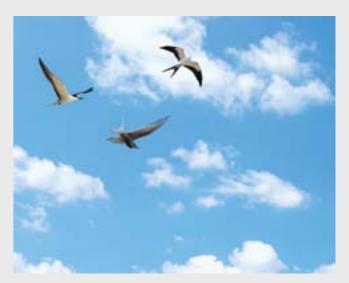

By choosing one of these images, you will be able to enjoy the sun and clouds overhead

DES)GN

SKY, CLOUDS

**Sky art**By choosing one of these images, you will be able to enjoy the sun and clouds overhead