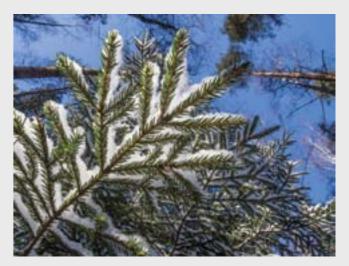

**FEATURE PANORAMA** 

28

**FEATURE PANORAMA** 

**Sky and object**Skyscapes and Sunscapes through trees give nice effects. Use warm light behind to create depth and feel or cooler light for a stronger more vibrant feel

### **SKY AND OBJECTS**

Sky and object
Skyscapes and Sunscapes through trees give nice effects. Use warm light behind to create depth and feel or cooler light for a stronger more vibrant feel

Maximum size of printing for this image is 2x3 м