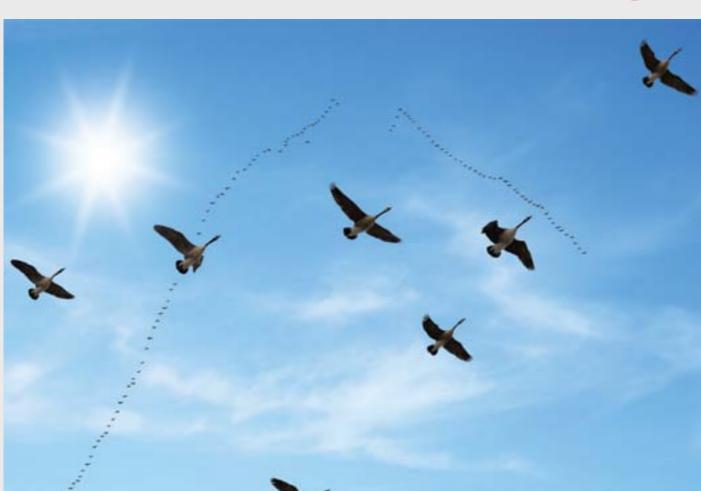

# SKY, CLOUDS

**Sky art**By choosing one of these images, you will be able to enjoy the sun and clouds overhead

 $\begin{tabular}{ll} \textbf{SKY ART 16} \\ \textbf{Maximum size of printing for this image is 4x6 M} \end{tabular}$ 