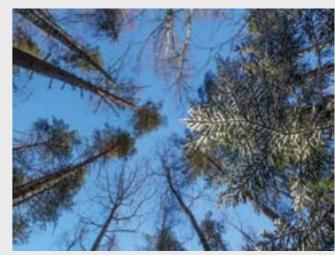

**FEATURE PANORAMA** 

28

**FEATURE PANORAMA** 

**Sky and object**Skyscapes and Sunscapes through trees give nice effects. Use warm light behind to create depth and feel or cooler light for a stronger more vibrant feel

### **SKY AND OBJECTS**

Sky and object
Skyscapes and Sunscapes through trees give nice effects. Use warm light behind to create depth and feel or cooler light for a stronger more vibrant feel

Maximum size of printing for this image is 2x3 м