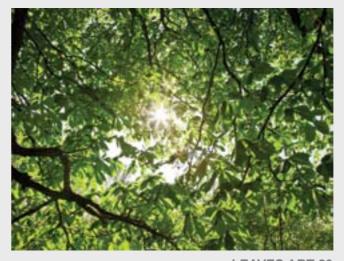

**LEAVES ART 9** Maximum size of printing for this image is 3x4 M

**SKY AND OBJECTS** 

30

**Sky** and object
Skyscapes and Sunscapes through trees give nice effects. Use warm light behind to create depth and feel or cooler light for a stronger more vibrant feel