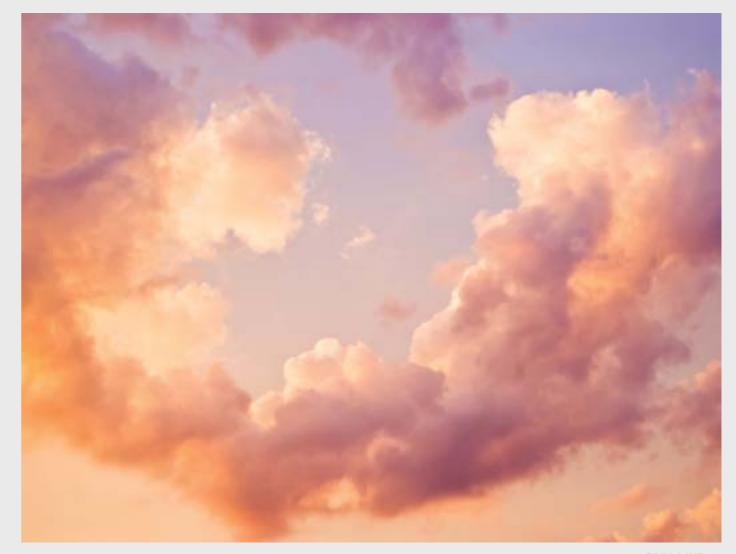

# SKY, CLOUDS

**Sky art**By choosing one of these images, you will be able to enjoy the sun and clouds overhead

 $\begin{tabular}{ll} \textbf{SKY ART 16} \\ \textbf{Maximum size of printing for this image is 4x6 M} \end{tabular}$ 

ART PRINTING ON THE STRETCH CEILINGS

SKY ART 19 Maximum size of printing for this image is 3x4,5 M

Maximum size of printing for this image is 3х4,5 м

SKY ART 18 Maximum size of printing for this image is 4x6  $\mbox{\scriptsize M}$ 