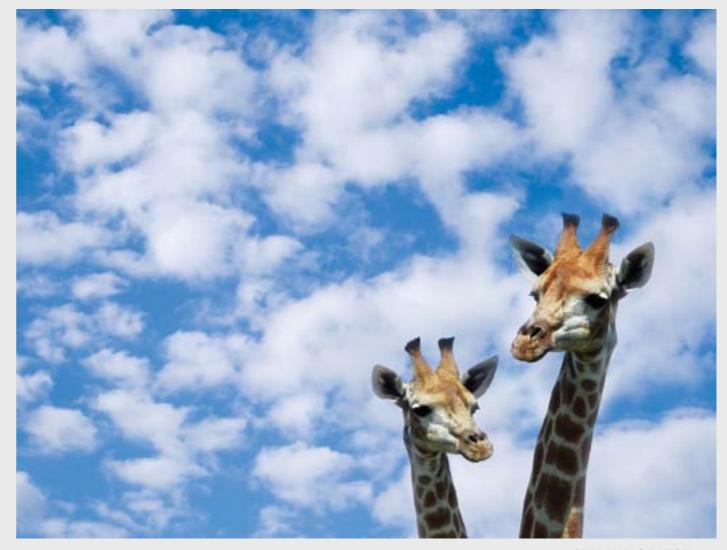

SKY AND OBJECT 42 Maximum size of printing for this image is 2x3  $\mbox{\scriptsize M}$ 

**SKY AND OBJECTS** 

**Sky and object**Wildlife touches add that something different or interest to your image

SKY AND OBJECT 47a