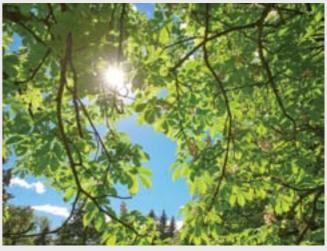

### **SKY AND OBJECTS**

**Sky and object**Skyscapes and Sunscapes through trees give nice effects. Use warm light behind to create depth and feel or cooler light for a stronger more vibrant feel

**LEAVES ART 58** Maximum size of printing for this image is 5,5x8  $\ensuremath{\mbox{\scriptsize M}}$ 