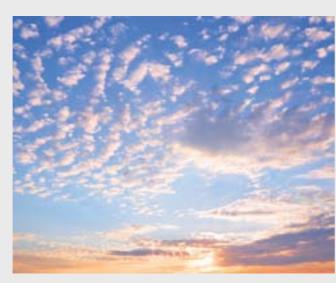

By choosing one of these images, you will be able to enjoy the sun and clouds overhead

DES)GN

SKY, CLOUDS

**Sky art**By choosing one of these images, you will be able to enjoy the sun and clouds overhead