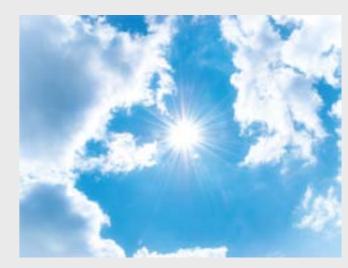

By choosing one of these images, you will be able to enjoy the sun and clouds overhead

DES)GN

SKY, CLOUDS

**Sky art**By choosing one of these images, you will be able to enjoy the sun and clouds overhead