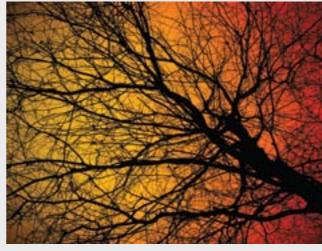

**FEATURE PANORAMA** 

28

**FEATURE PANORAMA** 

**Sky and object**Skyscapes and Sunscapes through trees give nice effects. Use warm light behind to create depth and feel or cooler light for a stronger more vibrant feel

### **SKY AND OBJECTS**

Sky and object
Skyscapes and Sunscapes through trees give nice effects. Use warm light behind to create depth and feel or cooler light for a stronger more vibrant feel

Maximum size of printing for this image is 2x3 м