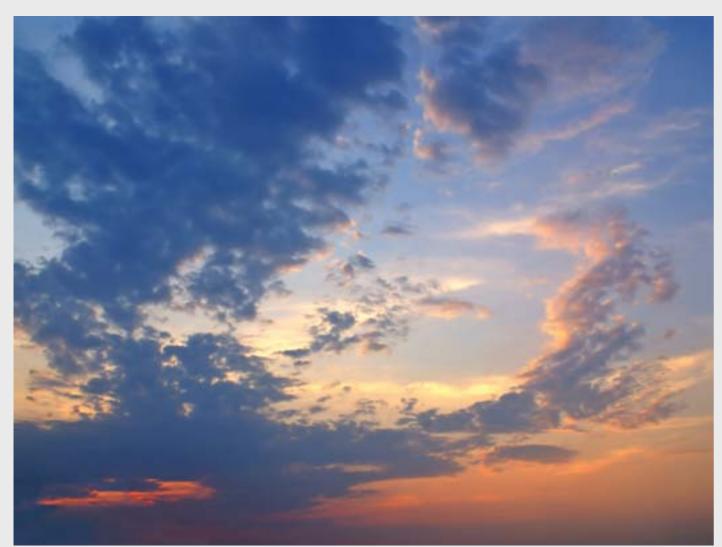

By choosing one of these images, you will be able to enjoy the sun and clouds overhead

DES)GN

SKY, CLOUDS

**Sky art**By choosing one of these images, you will be able to enjoy the sun and clouds overhead