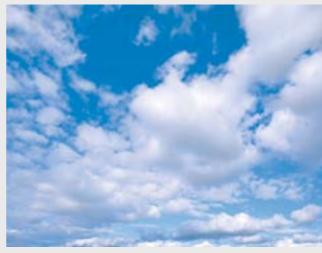

# SKY, CLOUDS

**Sky art**By choosing one of these images, you will be able to enjoy the sun and clouds overhead

 $\begin{tabular}{ll} \textbf{SKY ART 16} \\ \textbf{Maximum size of printing for this image is 4x6 M} \end{tabular}$ 

ART PRINTING ON THE STRETCH CEILINGS

SKY ART 19 Maximum size of printing for this image is 3x4,5 M

Maximum size of printing for this image is 3х4,5 м

SKY ART 18 Maximum size of printing for this image is 4x6  $\mbox{\scriptsize M}$ 