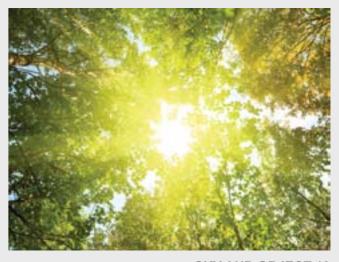

**FEATURE PANORAMA** 

28

**FEATURE PANORAMA** 

**Sky and object**Skyscapes and Sunscapes through trees give nice effects. Use warm light behind to create depth and feel or cooler light for a stronger more vibrant feel

### **SKY AND OBJECTS**

Sky and object
Skyscapes and Sunscapes through trees give nice effects. Use warm light behind to create depth and feel or cooler light for a stronger more vibrant feel

Maximum size of printing for this image is 2x3 м