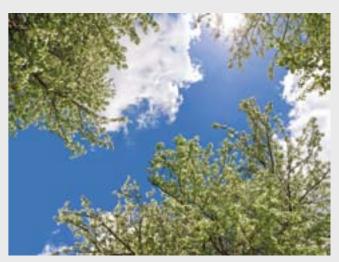

**FEATURE PANORAMA** 

28

**FEATURE PANORAMA** 

**Sky and object**Skyscapes and Sunscapes through trees give nice effects. Use warm light behind to create depth and feel or cooler light for a stronger more vibrant feel