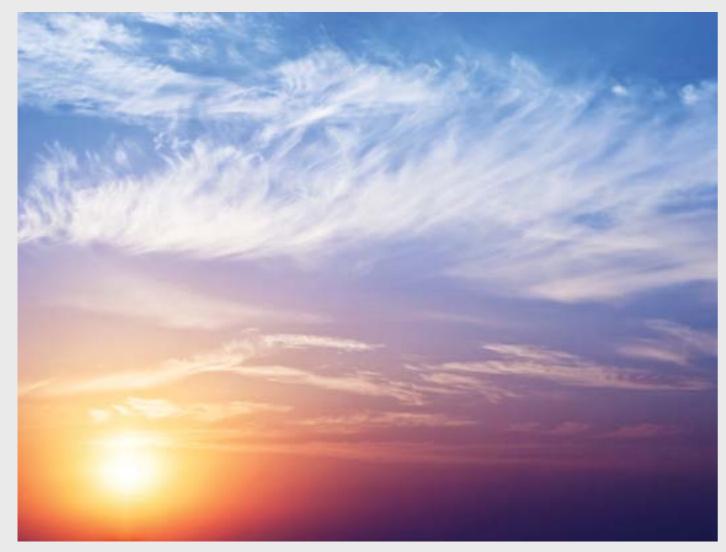

By choosing one of these images, you will be able to enjoy the sun and clouds overhead

DES)GN

SKY, CLOUDS

**Sky art**By choosing one of these images, you will be able to enjoy the sun and clouds overhead

 $\begin{tabular}{ll} \textbf{SKY ART 9} \\ \textbf{Maximum size of printing for this image is 4x6 M} \end{tabular}$ 

 $\begin{array}{c} \textbf{SKY ART 3} \\ \textbf{Maximum size of printing for this image is 2x3 M} \end{array}$ 