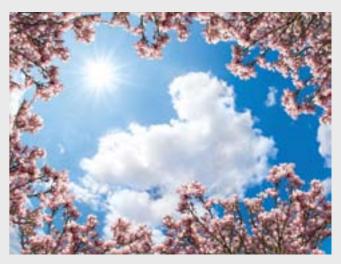

**FEATURE PANORAMA** 

28

**FEATURE PANORAMA** 

**Sky and object**Skyscapes and Sunscapes through trees give nice effects. Use warm light behind to create depth and feel or cooler light for a stronger more vibrant feel