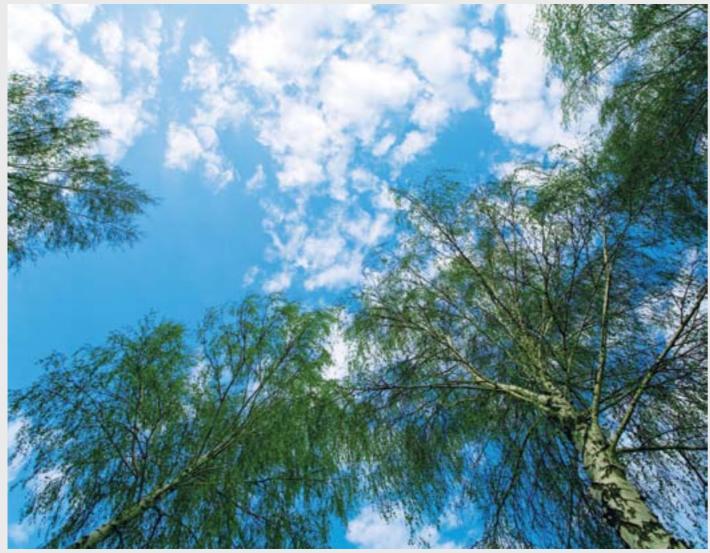

By choosing one of these images, you will be able to enjoy the sun and clouds overhead

DES)GN

SKY, CLOUDS

**Sky art**By choosing one of these images, you will be able to enjoy the sun and clouds overhead

# SKY, CLOUDS

**Sky art**By choosing one of these images, you will be able to enjoy the sun and clouds overhead

 $\begin{tabular}{ll} \textbf{SKY ART 16} \\ \textbf{Maximum size of printing for this image is 4x6 M} \end{tabular}$ 