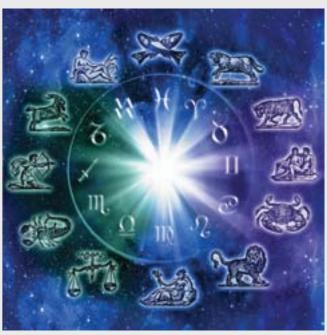

### **ZODIAC**

**Zodiak art**Star Signs of the Zodiac can bring a harmony into your house

**ZODIAK ART 3**Maximum size of printing for this image is 2,5x3,2 м

### **ZODIAC**

Zodiak art Star Signs of the Zodiac can bring a harmony into your house

Maximum size of printing for this image is 2,5x3,5 м

**ZODIAK ART 8** Maximum size of printing for this image is 2,5x2,5 м

### **ZODIAC**

Zodiak art Star Signs of the Zodiac can bring a harmony into your house

**ZODIAK ART 4**Maximum size of printing for this image is 2x4 M

**ZODIAK ART 11** Maximum size of printing for this image is not limited

### **ZODIAC**

Zodiak art Star Signs of the Zodiac can bring a harmony into your house

ZODIAK ART 12 Maximum size of printing for this image is 2,5x3,7 м

**ZODIAK ART 13** Maximum size of printing for this image is 2,5x3 м