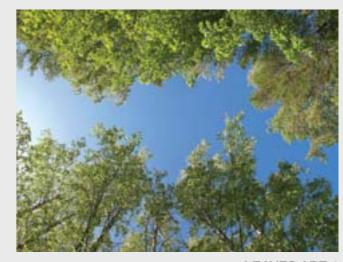

**FEATURE PANORAMA** 

28

**FEATURE PANORAMA** 

**Sky and object**Skyscapes and Sunscapes through trees give nice effects. Use warm light behind to create depth and feel or cooler light for a stronger more vibrant feel