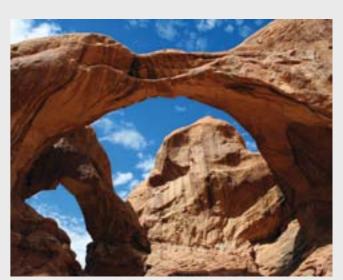

### **SKY AND OBJECTS**

Sky and object Natural Wonders can be breathtaking

SKY AND OBJECT 72 Maximum size of printing for this image is 2x3 м

**SKY AND OBJECT 71** Maximum size of printing for this image is  $2x3 \ \mathrm{M}$ 