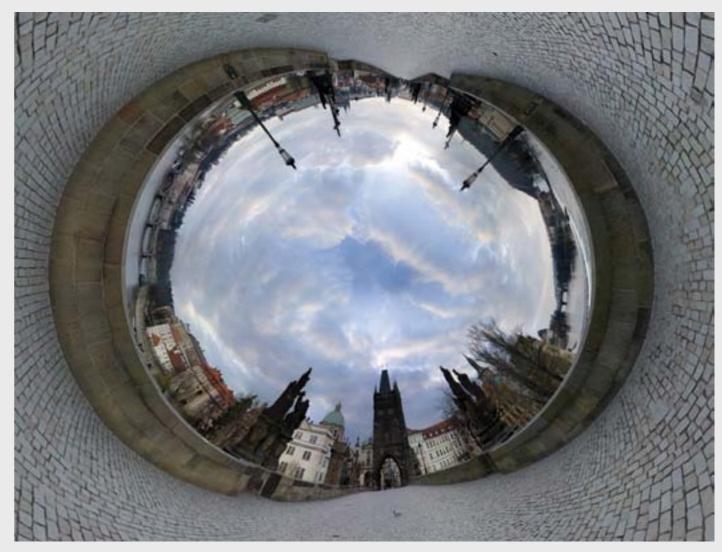

SKY, CLOUDS

20

SKY, CLOUDS

Sky art

By choosing one of these images, you will be able to enjoy the sun and clouds overhead

PANORAMA SKY 1

Maximum size of printing for this image is 3x11 м

PANORAMA SKY 2