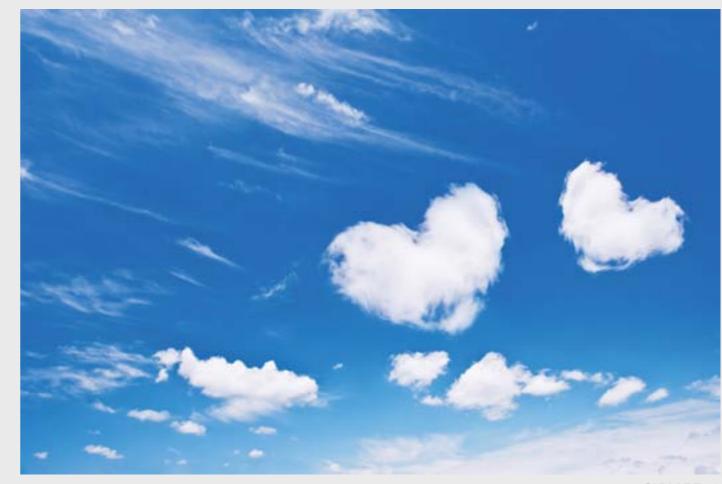

# SKY, CLOUDS

**Sky art**By choosing one of these images, you will be able to enjoy the sun and clouds overhead

 $\begin{tabular}{ll} \textbf{SKY ART 16} \\ \textbf{Maximum size of printing for this image is 4x6 M} \end{tabular}$ 