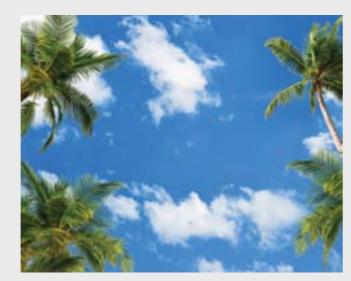

**FEATURE PANORAMA** 

28

**FEATURE PANORAMA** 

**Sky and object**Skyscapes and Sunscapes through trees give nice effects. Use warm light behind to create depth and feel or cooler light for a stronger more vibrant feel