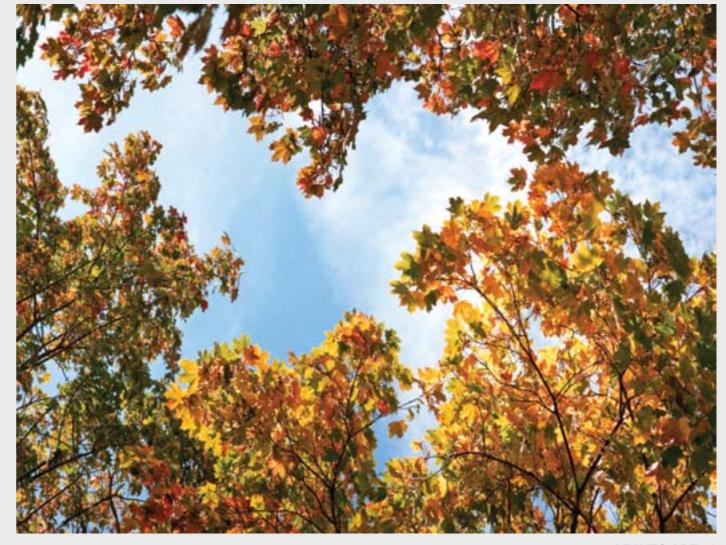

**FEATURE PANORAMA** 

28

**FEATURE PANORAMA** 

**Sky and object**Skyscapes and Sunscapes through trees give nice effects. Use warm light behind to create depth and feel or cooler light for a stronger more vibrant feel