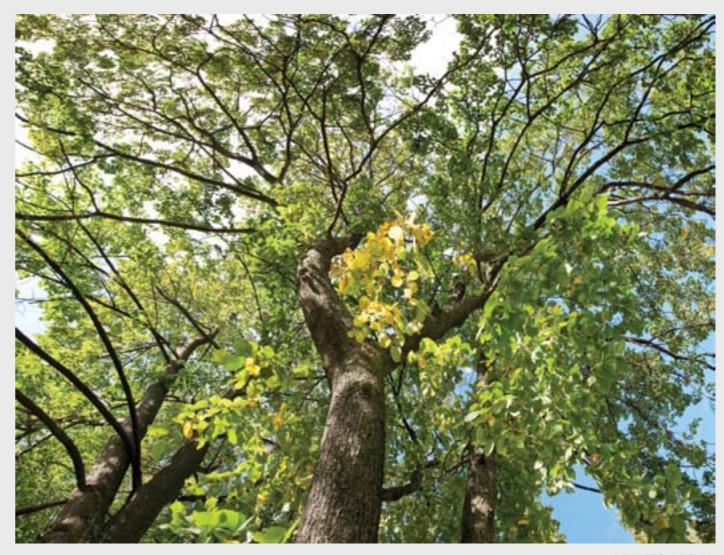

**FEATURE PANORAMA** 

28

**FEATURE PANORAMA** 

**Sky and object**Skyscapes and Sunscapes through trees give nice effects. Use warm light behind to create depth and feel or cooler light for a stronger more vibrant feel

### **SKY AND OBJECTS**

Sky and object
Skyscapes and Sunscapes through trees give nice effects. Use warm light behind to create depth and feel or cooler light for a stronger more vibrant feel

Maximum size of printing for this image is 2x3 м