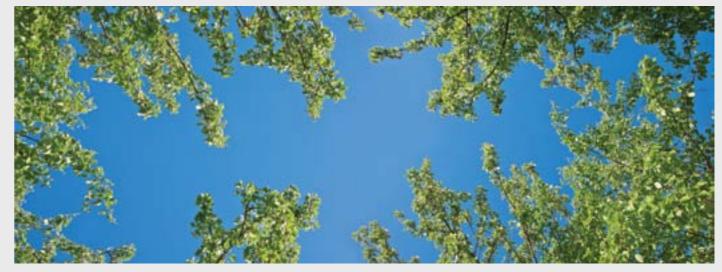

**FEATURE PANORAMA** 

28

**FEATURE PANORAMA** 

**Sky and object**Skyscapes and Sunscapes through trees give nice effects. Use warm light behind to create depth and feel or cooler light for a stronger more vibrant feel