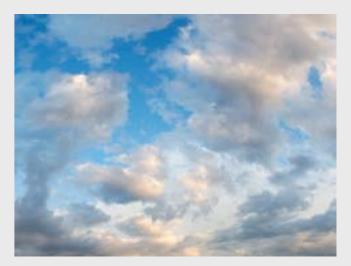

By choosing one of these images, you will be able to enjoy the sun and clouds overhead

DES)GN

SKY, CLOUDS

**Sky art**By choosing one of these images, you will be able to enjoy the sun and clouds overhead