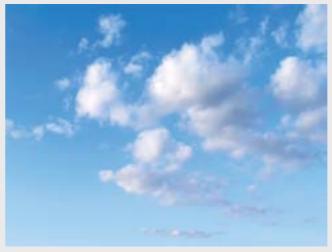

SKY ART 5
Maximum size of printing for this image is 2x3 м

SKY ART 10 Maximum size of printing for this image is 3x4,5 M

SKY, CLOUDS

SKY, CLOUDS

By choosing one of these images, you will be able to enjoy the sun and clouds overhead