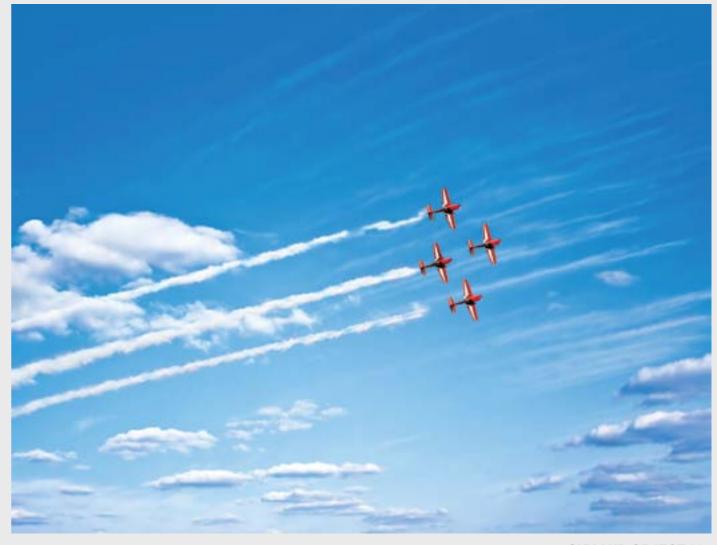

**SKY AND OBJECT 73**Maximum size of printing for this image is 2,5x3,7 M

**SKY AND OBJECTS** 

54

**Sky and object**Bring some interest and colour with added objects like balloons or aircraft displays.

**SKY AND OBJECT 76a** Maximum size of printing for this image is 5x7 M