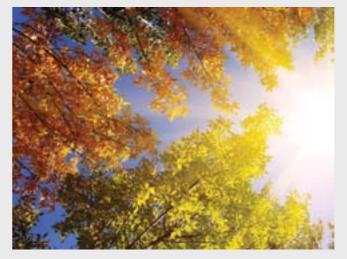

**FEATURE PANORAMA** 

28

**FEATURE PANORAMA** 

**Sky and object**Skyscapes and Sunscapes through trees give nice effects. Use warm light behind to create depth and feel or cooler light for a stronger more vibrant feel

### **SKY AND OBJECTS**

Sky and object
Skyscapes and Sunscapes through trees give nice effects. Use warm light behind to create depth and feel or cooler light for a stronger more vibrant feel

Maximum size of printing for this image is 2x3 м