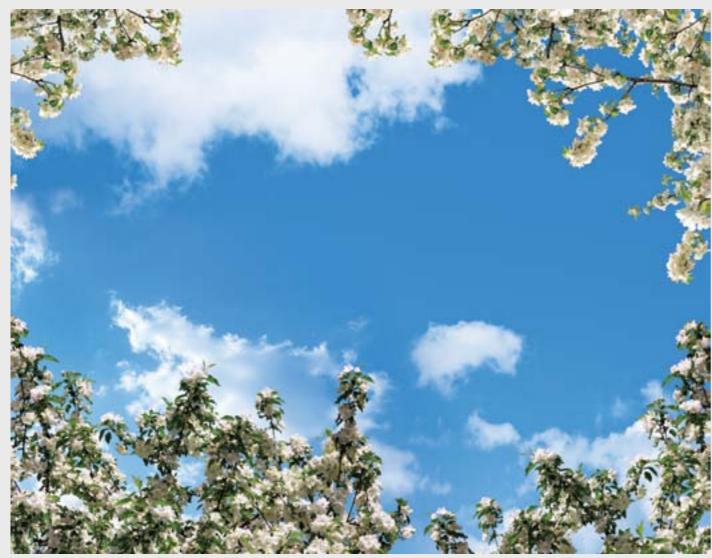

By choosing one of these images, you will be able to enjoy the sun and clouds overhead

DES)GN

SKY, CLOUDS

**Sky art**By choosing one of these images, you will be able to enjoy the sun and clouds overhead

# SKY, CLOUDS

**Sky art**By choosing one of these images, you will be able to enjoy the sun and clouds overhead

 $\begin{tabular}{ll} \textbf{SKY ART 16} \\ \textbf{Maximum size of printing for this image is 4x6 M} \end{tabular}$ 