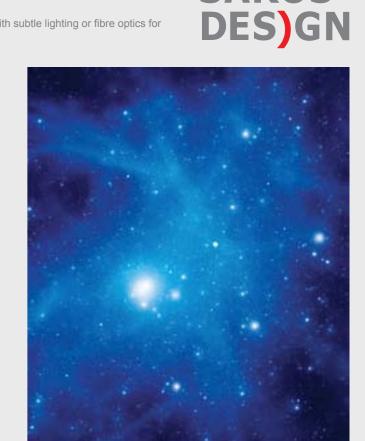

SKY AND OBJECT 105 Maximum size of printing for this image is 2x3  $\mbox{\scriptsize M}$ 

**SKY AND OBJECTS** 

Space art
Use mysterious galaxies, the Milky Way and star constellations together with subtle lighting or fibre optics for

### **SPACE**

Space art
Use mysterious galaxies, the Milky Way and star constellations together with subtle lighting or fibre optics for

**SPACE ART 13a** Maximum size of printing for this image is 3х4,5 м