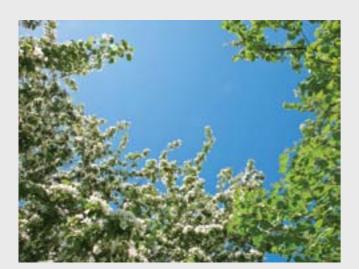

**FEATURE PANORAMA** 

28

**FEATURE PANORAMA** 

**Sky and object**Skyscapes and Sunscapes through trees give nice effects. Use warm light behind to create depth and feel or cooler light for a stronger more vibrant feel

### **SKY AND OBJECTS**

Sky and object
Skyscapes and Sunscapes through trees give nice effects. Use warm light behind to create depth and feel or cooler light for a stronger more vibrant feel

Maximum size of printing for this image is 2x3 м