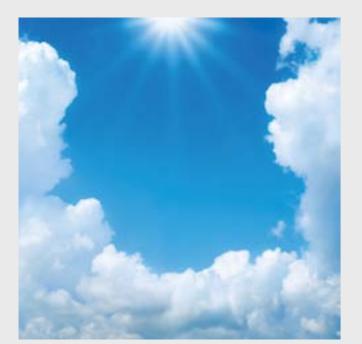

By choosing one of these images, you will be able to enjoy the sun and clouds overhead

DES)GN

SKY, CLOUDS

**Sky art**By choosing one of these images, you will be able to enjoy the sun and clouds overhead