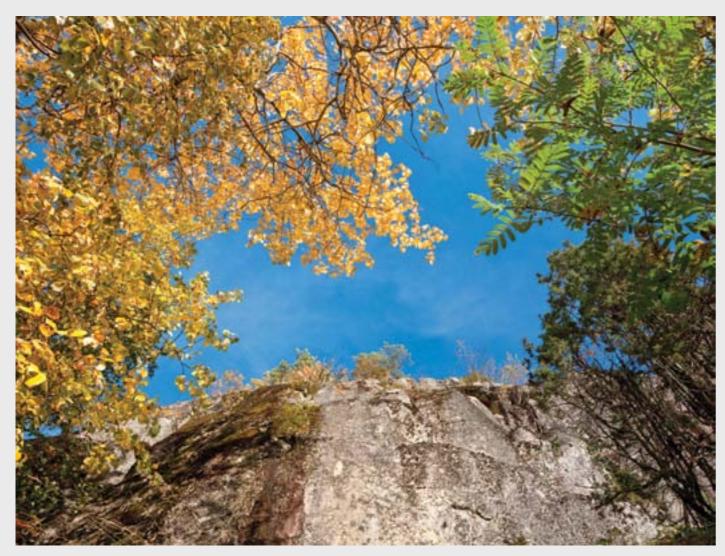

**FEATURE PANORAMA** 

28

**FEATURE PANORAMA** 

**Sky and object**Skyscapes and Sunscapes through trees give nice effects. Use warm light behind to create depth and feel or cooler light for a stronger more vibrant feel

### **SKY AND OBJECTS**

Sky and object
Skyscapes and Sunscapes through trees give nice effects. Use warm light behind to create depth and feel or cooler light for a stronger more vibrant feel

Maximum size of printing for this image is 2x3 м