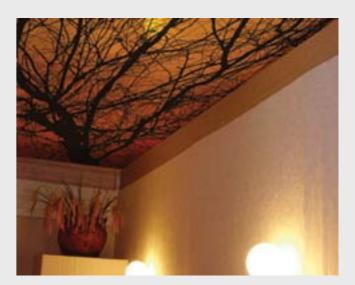

**FEATURE PANORAMA** 

28

**FEATURE PANORAMA** 

**Sky and object**Skyscapes and Sunscapes through trees give nice effects. Use warm light behind to create depth and feel or cooler light for a stronger more vibrant feel

### **SKY AND OBJECTS**

Sky and object
Skyscapes and Sunscapes through trees give nice effects. Use warm light behind to create depth and feel or cooler light for a stronger more vibrant feel

Maximum size of printing for this image is 2x3 м