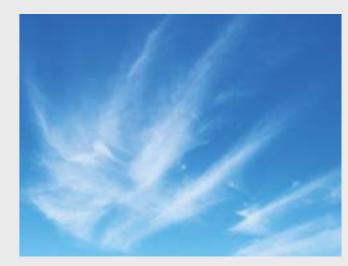

SKY ART 5
Maximum size of printing for this image is 2x3 м

SKY ART 10 Maximum size of printing for this image is 3x4,5 M

SKY, CLOUDS

SKY, CLOUDS

By choosing one of these images, you will be able to enjoy the sun and clouds overhead