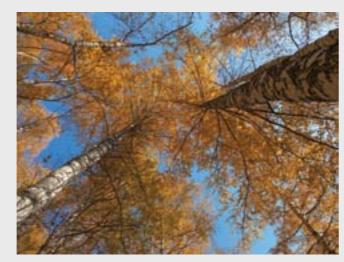

**FEATURE PANORAMA** 

28

**FEATURE PANORAMA** 

**Sky and object**Skyscapes and Sunscapes through trees give nice effects. Use warm light behind to create depth and feel or cooler light for a stronger more vibrant feel

### **SKY AND OBJECTS**

Sky and object
Skyscapes and Sunscapes through trees give nice effects. Use warm light behind to create depth and feel or cooler light for a stronger more vibrant feel

Maximum size of printing for this image is 2x3 м