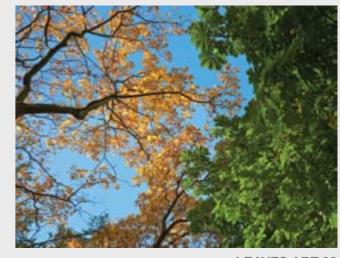

**FEATURE PANORAMA** 

28

**FEATURE PANORAMA** 

**Sky and object**Skyscapes and Sunscapes through trees give nice effects. Use warm light behind to create depth and feel or cooler light for a stronger more vibrant feel

### **SKY AND OBJECTS**

Sky and object
Skyscapes and Sunscapes through trees give nice effects. Use warm light behind to create depth and feel or cooler light for a stronger more vibrant feel

Maximum size of printing for this image is 2x3 м