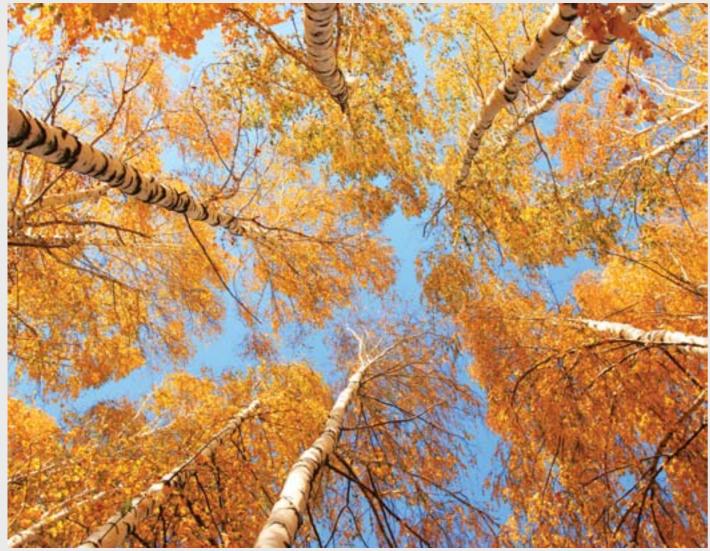

**FEATURE PANORAMA** 

28

**FEATURE PANORAMA** 

**Sky and object**Skyscapes and Sunscapes through trees give nice effects. Use warm light behind to create depth and feel or cooler light for a stronger more vibrant feel

### **SKY AND OBJECTS**

Sky and object
Skyscapes and Sunscapes through trees give nice effects. Use warm light behind to create depth and feel or cooler light for a stronger more vibrant feel

Maximum size of printing for this image is 2x3 м