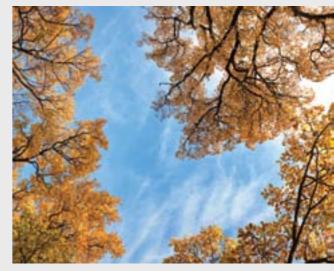

**FEATURE PANORAMA** 

28

**FEATURE PANORAMA** 

**Sky and object**Skyscapes and Sunscapes through trees give nice effects. Use warm light behind to create depth and feel or cooler light for a stronger more vibrant feel

### **SKY AND OBJECTS**

Sky and object
Skyscapes and Sunscapes through trees give nice effects. Use warm light behind to create depth and feel or cooler light for a stronger more vibrant feel

Maximum size of printing for this image is 2x3 м