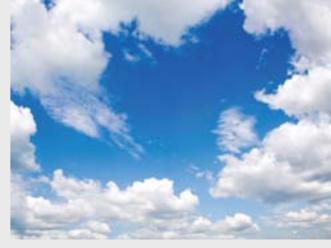

SKY ART 15 Maximum size of printing for this image is 2x6 м

# SKY, CLOUDS

**Sky art**By choosing one of these images, you will be able to enjoy the sun and clouds overhead

 $\begin{tabular}{ll} \textbf{SKY ART 16} \\ \textbf{Maximum size of printing for this image is 4x6 M} \end{tabular}$ 