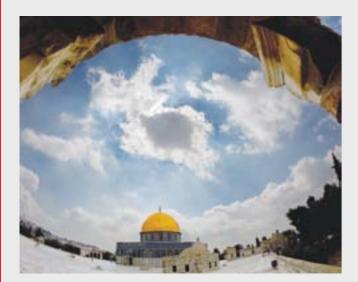

**FEATURE PANORAMA** 

28

**FEATURE PANORAMA** 

**Sky and object**Skyscapes and Sunscapes through trees give nice effects. Use warm light behind to create depth and feel or cooler light for a stronger more vibrant feel