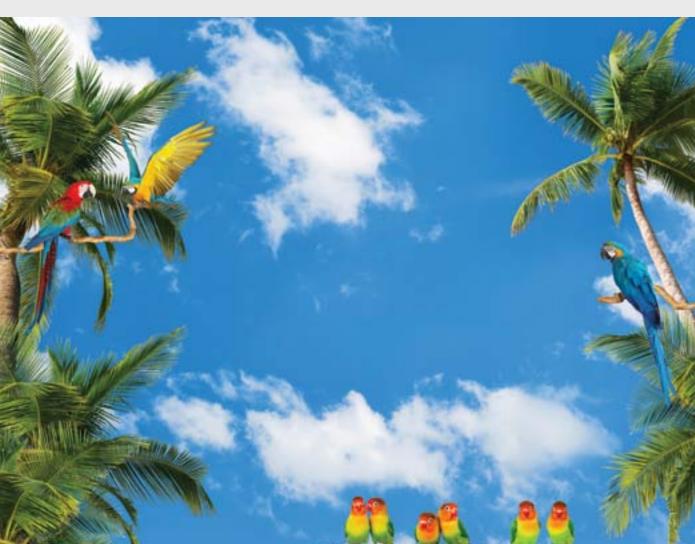

With the new images from this catalogue you can create many different moods for your home or office interior.

Try the new panoramic images with borderless printing or use images of birds or animals to touch the natural world, and make your interior harmonious and naturally balanced.

By choosing one of these images, you will be able to enjoy the sun and clouds overhead

SKY ART 21 Maximum size of printing for this image is 3x4,5 м

**SKY ART 26a**Maximum size of printing for this image is 3x7 M