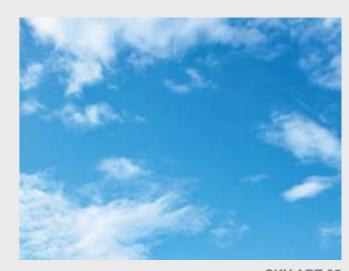

By choosing one of these images, you will be able to enjoy the sun and clouds overhead

DES)GN

SKY, CLOUDS

**Sky art**By choosing one of these images, you will be able to enjoy the sun and clouds overhead