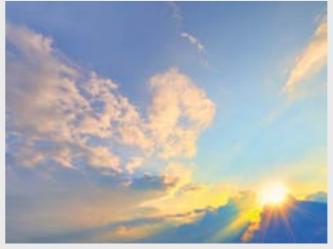

By choosing one of these images, you will be able to enjoy the sun and clouds overhead

DES)GN

SKY, CLOUDS

**Sky art**By choosing one of these images, you will be able to enjoy the sun and clouds overhead