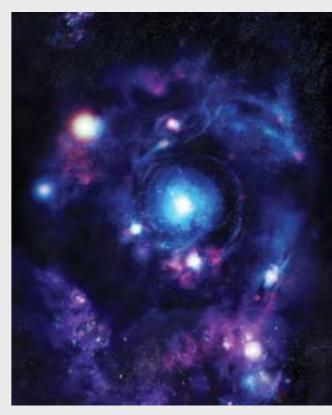

### **SPACE**

Space art
Use mysterious galaxies, the Milky Way and star constellations together with subtle lighting or fibre optics for

**SPACE ART 13a** Maximum size of printing for this image is 3х4,5 м

SPACE ART 14 Maximum size of printing for this image is 3,5x4,7 м

**SPACE ART 15a** Maximum size of printing for this image is 2,5x3,3 м

**SPACE** 

Space art
Use mysterious galaxies, the Milky Way and star constellations together with subtle lighting or fibre optics for nice effect