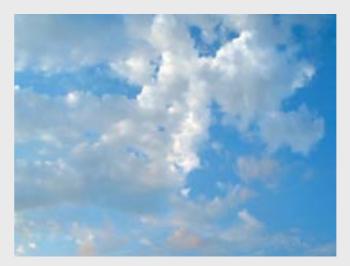

By choosing one of these images, you will be able to enjoy the sun and clouds overhead

DES)GN

SKY, CLOUDS

**Sky art**By choosing one of these images, you will be able to enjoy the sun and clouds overhead