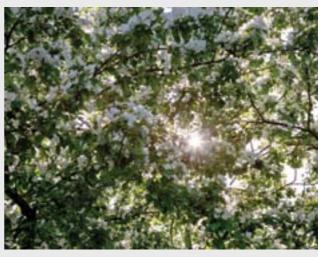

**FEATURE PANORAMA** 

28

**FEATURE PANORAMA** 

**Sky and object**Skyscapes and Sunscapes through trees give nice effects. Use warm light behind to create depth and feel or cooler light for a stronger more vibrant feel