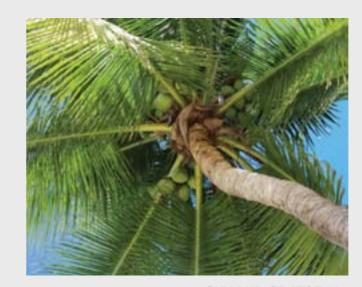

**FEATURE PANORAMA** 

28

**FEATURE PANORAMA** 

**Sky and object**Skyscapes and Sunscapes through trees give nice effects. Use warm light behind to create depth and feel or cooler light for a stronger more vibrant feel