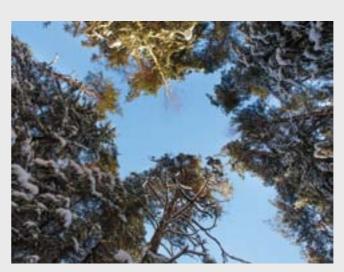

**FEATURE PANORAMA** 

28

**FEATURE PANORAMA** 

**Sky and object**Skyscapes and Sunscapes through trees give nice effects. Use warm light behind to create depth and feel or cooler light for a stronger more vibrant feel

### **SKY AND OBJECTS**

Sky and object
Skyscapes and Sunscapes through trees give nice effects. Use warm light behind to create depth and feel or cooler light for a stronger more vibrant feel

Maximum size of printing for this image is 2x3 м