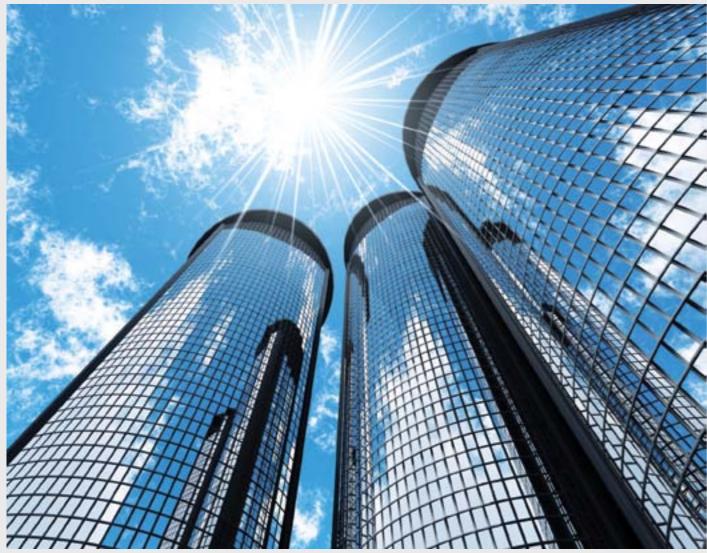

By choosing one of these images, you will be able to enjoy the sun and clouds overhead

DES)GN

SKY, CLOUDS

**Sky art**By choosing one of these images, you will be able to enjoy the sun and clouds overhead