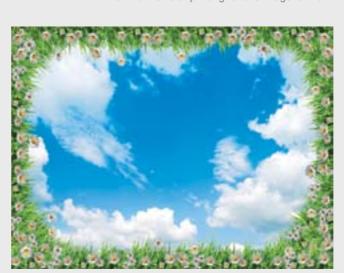

By choosing one of these images, you will be able to enjoy the sun and clouds overhead

DES)GN

SKY, CLOUDS

**Sky art**By choosing one of these images, you will be able to enjoy the sun and clouds overhead