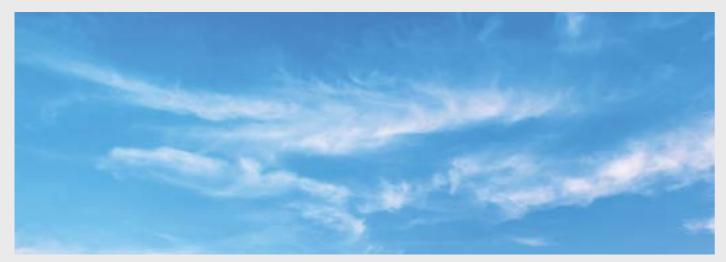

By choosing one of these images, you will be able to enjoy the sun and clouds overhead

DES)GN

SKY, CLOUDS

**Sky art**By choosing one of these images, you will be able to enjoy the sun and clouds overhead

 $\begin{tabular}{ll} \textbf{SKY ART 9} \\ \textbf{Maximum size of printing for this image is 4x6 M} \end{tabular}$ 

 $\begin{array}{c} \textbf{SKY ART 3} \\ \textbf{Maximum size of printing for this image is 2x3 M} \end{array}$ 