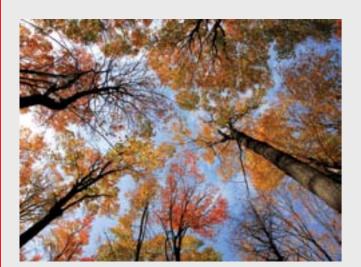

**FEATURE PANORAMA** 

28

**FEATURE PANORAMA** 

**Sky and object**Skyscapes and Sunscapes through trees give nice effects. Use warm light behind to create depth and feel or cooler light for a stronger more vibrant feel

### **SKY AND OBJECTS**

Sky and object
Skyscapes and Sunscapes through trees give nice effects. Use warm light behind to create depth and feel or cooler light for a stronger more vibrant feel

Maximum size of printing for this image is 2x3 м