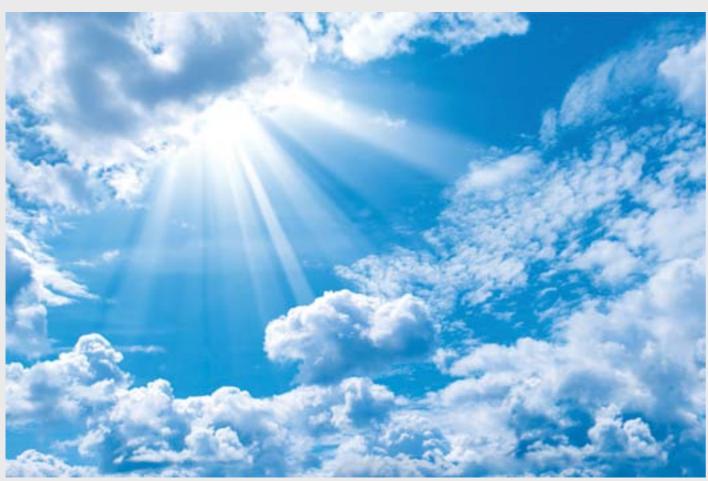

By choosing one of these images, you will be able to enjoy the sun and clouds overhead

DES)GN

SKY, CLOUDS

**Sky art**By choosing one of these images, you will be able to enjoy the sun and clouds overhead