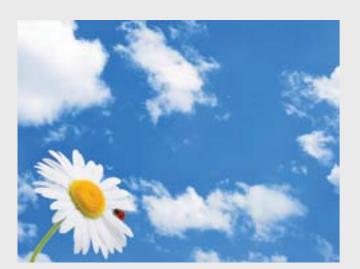

**FEATURE PANORAMA** 

28

**FEATURE PANORAMA** 

**Sky and object**Skyscapes and Sunscapes through trees give nice effects. Use warm light behind to create depth and feel or cooler light for a stronger more vibrant feel

### **SKY AND OBJECTS**

Sky and object
Skyscapes and Sunscapes through trees give nice effects. Use warm light behind to create depth and feel or cooler light for a stronger more vibrant feel

Maximum size of printing for this image is 2x3 м