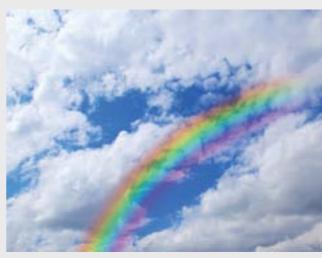

By choosing one of these images, you will be able to enjoy the sun and clouds overhead

DES)GN

SKY, CLOUDS

**Sky art**By choosing one of these images, you will be able to enjoy the sun and clouds overhead