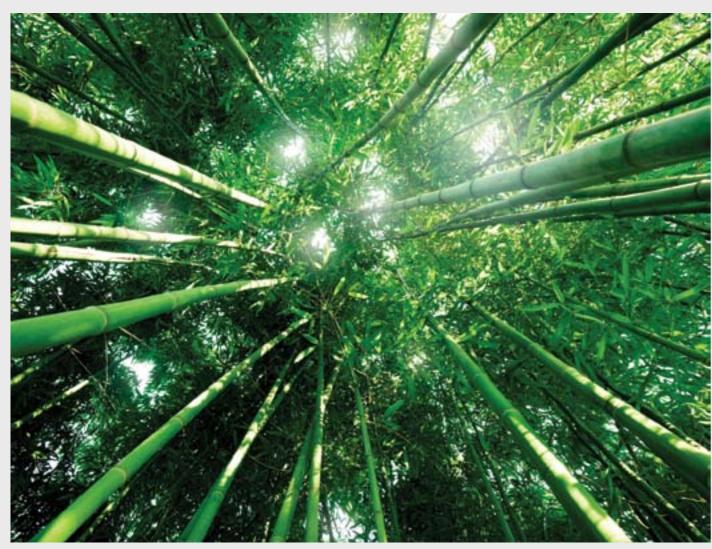

**FEATURE PANORAMA** 

28

**FEATURE PANORAMA** 

**Sky and object**Skyscapes and Sunscapes through trees give nice effects. Use warm light behind to create depth and feel or cooler light for a stronger more vibrant feel