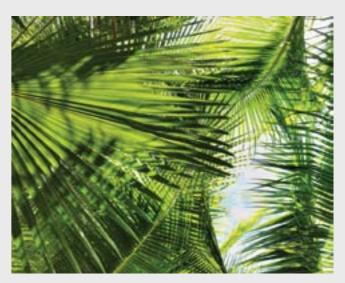

**FEATURE PANORAMA** 

28

**FEATURE PANORAMA** 

**Sky and object**Skyscapes and Sunscapes through trees give nice effects. Use warm light behind to create depth and feel or cooler light for a stronger more vibrant feel