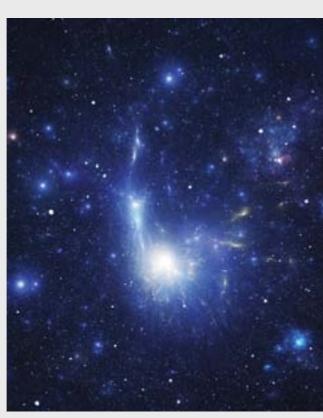

SKY AND OBJECT 105 Maximum size of printing for this image is 2x3  $\mbox{\scriptsize M}$ 

**SKY AND OBJECTS** 

Space art
Use mysterious galaxies, the Milky Way and star constellations together with subtle lighting or fibre optics for

SPACE ART 10 Maximum size of printing for this image is 3х4 м

**SPACE ART 11a** Maximum size of printing for this image is 3х4 м

SPACE ART 12 Maximum size of printing for this image is 2,5x3,3 м

### **SPACE**

Space art
Use mysterious galaxies, the Milky Way and star constellations together with subtle lighting or fibre optics for

**SPACE ART 13a** Maximum size of printing for this image is 3х4,5 м