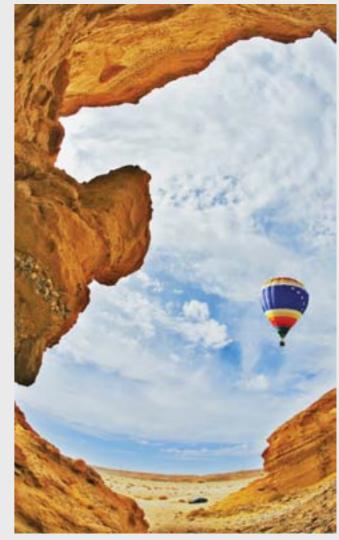

### **SKY AND OBJECTS**

Sky and object Natural Wonders can be breathtaking

SKY AND OBJECT 72 Maximum size of printing for this image is 2x3 м

**SKY AND OBJECT 71** Maximum size of printing for this image is  $2x3 \ \mathrm{M}$ 

**SKY AND OBJECT 73**Maximum size of printing for this image is 2,5x3,7 M

**SKY AND OBJECTS** 

54

**Sky and object**Bring some interest and colour with added objects like balloons or aircraft displays.

**SKY AND OBJECT 76a** Maximum size of printing for this image is 5x7 M