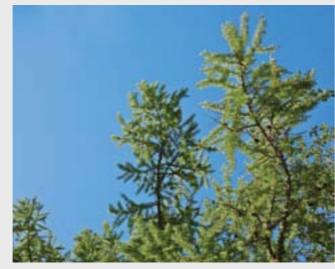

**FEATURE PANORAMA** 

28

**FEATURE PANORAMA** 

**Sky and object**Skyscapes and Sunscapes through trees give nice effects. Use warm light behind to create depth and feel or cooler light for a stronger more vibrant feel

### **SKY AND OBJECTS**

Sky and object
Skyscapes and Sunscapes through trees give nice effects. Use warm light behind to create depth and feel or cooler light for a stronger more vibrant feel

Maximum size of printing for this image is 2x3 м