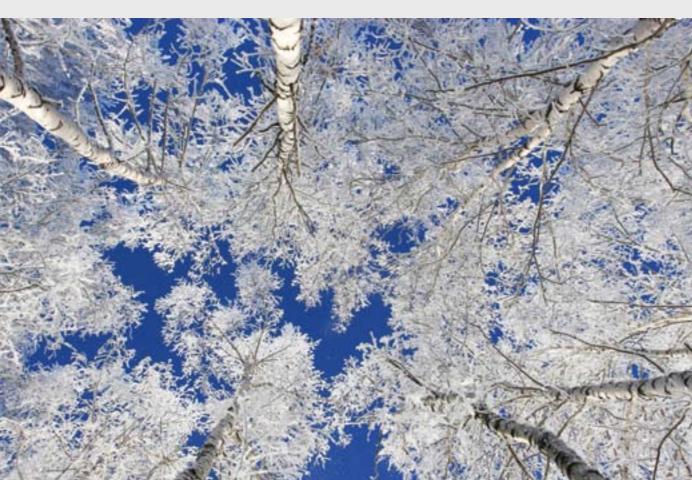

**FEATURE PANORAMA** 

28

**FEATURE PANORAMA** 

**Sky and object**Skyscapes and Sunscapes through trees give nice effects. Use warm light behind to create depth and feel or cooler light for a stronger more vibrant feel

### **SKY AND OBJECTS**

Sky and object
Skyscapes and Sunscapes through trees give nice effects. Use warm light behind to create depth and feel or cooler light for a stronger more vibrant feel

Maximum size of printing for this image is 2x3 м