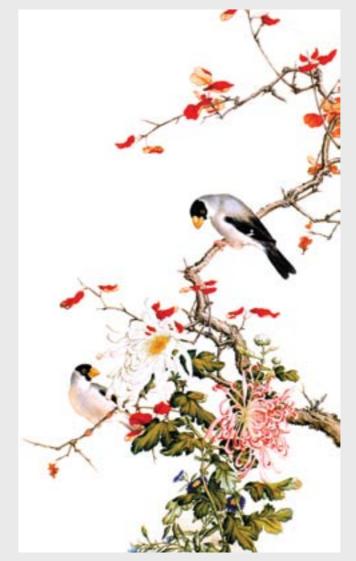

# SAROS DES)GN

**PAINT FLOWER 87** Maximum size of printing for this image is 1,5x2 m

**PAINT FLOWER 89** Maximum size of printing for this image is 2,5x3,4 m

Images of birds and butterflies among flowering trees bring really colourful effects

Images of birds and butterflies among flowering trees bring really colourful effects

SAROS

**PAINT FLOWER 98** Maximum size of printing for this image is 1,5x1,7 m

PAINT FLOWER 97 Maximum size of printing for this image is 1,5x1,5 m

**PAINT FLOWER 106** Maximum size of printing for this image is 2,5x3,5 m

Images of birds and butterflies among flowering trees bring really colourful effects

PAINT BIRD 1 Maximum size of printing for this image is 3x4 m