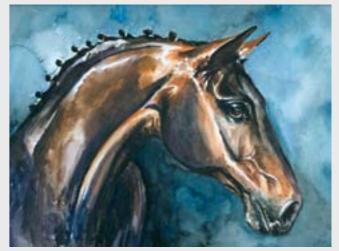

#### Horses have been long since depicted in paintings and engravings. Castles of kings and nobles were decorated with such paintings

PAINT NATURE 33 Maximum size of printing for this image is 2x2,7 m

SAROS