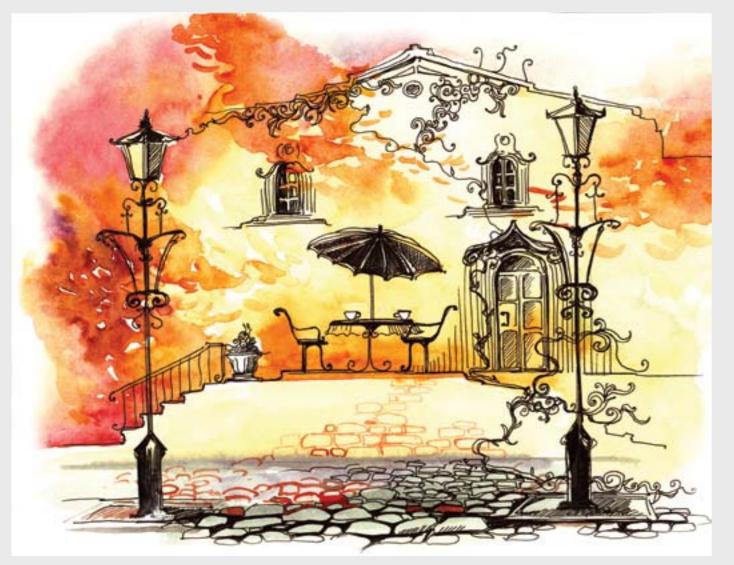

Urban landscape is always fraught with peculiar charm. It adds to your interior a piece of art and history and looks perfectly in the apartment and in the office

PAINT CITY 1 Maximum size of printing for this image is 3x4 m