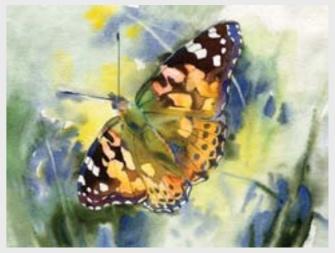

#### **PAINT ART**

PAINT BUTTERFLY 14 Maximum size of printing for this image is 1,5x1,8 m

PAINT BUTTERFLY 16 Maximum size of printing for this image is 2,5x3 m

Butterflies in the interior can create a magical atmosphere