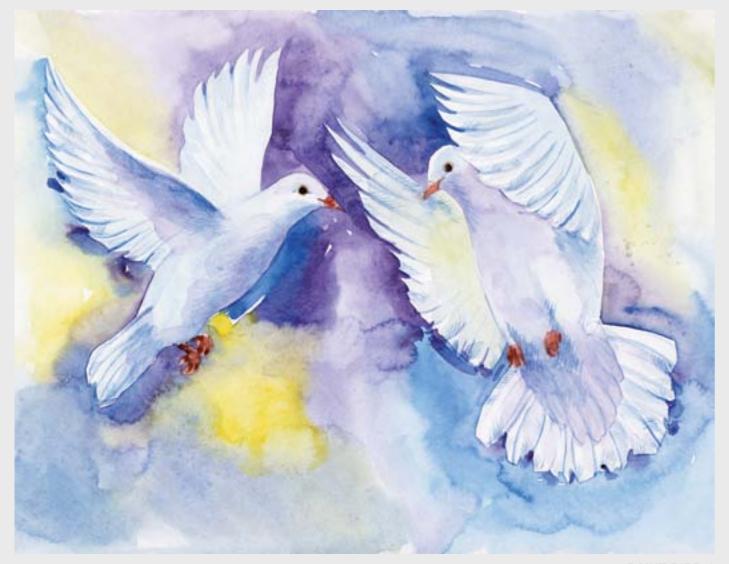

**PAINT FLOWER 106** Maximum size of printing for this image is 2,5x3,5 m

Images of birds and butterflies among flowering trees bring really colourful effects

PAINT BIRD 1 Maximum size of printing for this image is 3x4 m