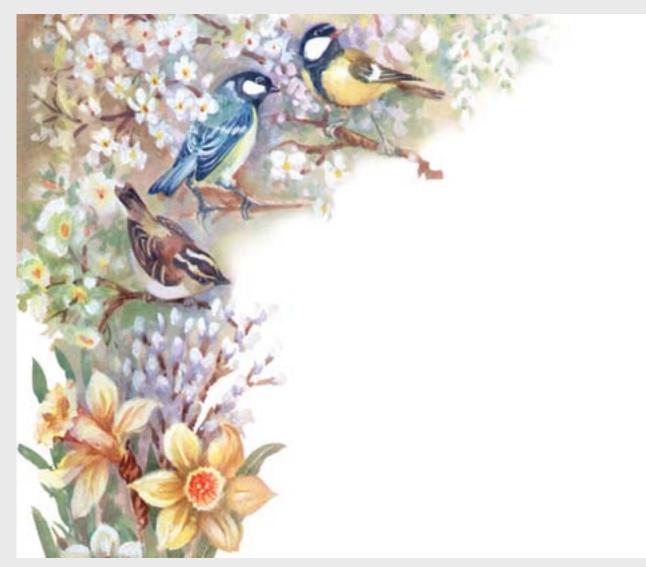

# SAROS DES)GN

**PAINT FLOWER 87** Maximum size of printing for this image is 1,5x2 m

**PAINT FLOWER 89** Maximum size of printing for this image is 2,5x3,4 m

Images of birds and butterflies among flowering trees bring really colourful effects

Images of birds and butterflies among flowering trees bring really colourful effects

SAROS

**PAINT FLOWER 98** Maximum size of printing for this image is 1,5x1,7 m

PAINT FLOWER 97 Maximum size of printing for this image is 1,5x1,5 m

**PAINT FLOWER 106** Maximum size of printing for this image is 2,5x3,5 m

Images of birds and butterflies among flowering trees bring really colourful effects

PAINT BIRD 1 Maximum size of printing for this image is 3x4 m