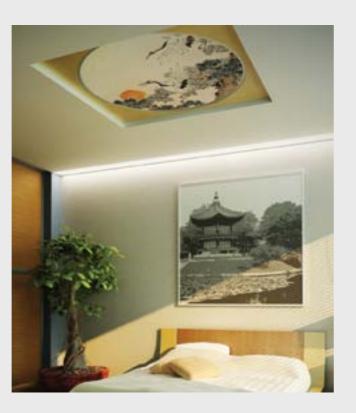

You can decorate your home by choosing an image in oriental style. Place a piece of wisdom in your interior!

**PAINT ASIA 2** Maximum size of printing for this image is 2x2,2 m

SAROS

DES)GN

PAINT ASIA 3 Maximum size of printing for this image is 2x2,5 m

You can decorate your home by choosing an image in oriental style. Place a piece of wisdom in your interior!

PAINT ASIA 13 Maximum size of printing for this image is 2x2,2 m

SAROS

DES)GN

PAINT ASIA 15 Maximum size of printing for this image is 2x2,7 m

# SAROS DES)GN

**PAINT ASIA 17** Maximum size of printing for this image is 2x3,3 m

**PAINT ASIA 19** Maximum size of printing for this image is 1,5x2,5 m

You can decorate your home by choosing an image in oriental style. Place a piece of wisdom in your interior!

You can decorate your home by choosing an image in oriental style. Place a piece of wisdom in your interior!

PAINT ASIA 30 Maximum size of printing for this image is 2x4 m

SAROS

DES)GN

PAINT ASIA 32 Maximum size of printing for this image is 2x4 m

Urban landscape is always fraught with peculiar charm. It adds to your interior a piece of art and history and looks perfectly in the apartment and in the office

PAINT CITY 1 Maximum size of printing for this image is 3x4 m