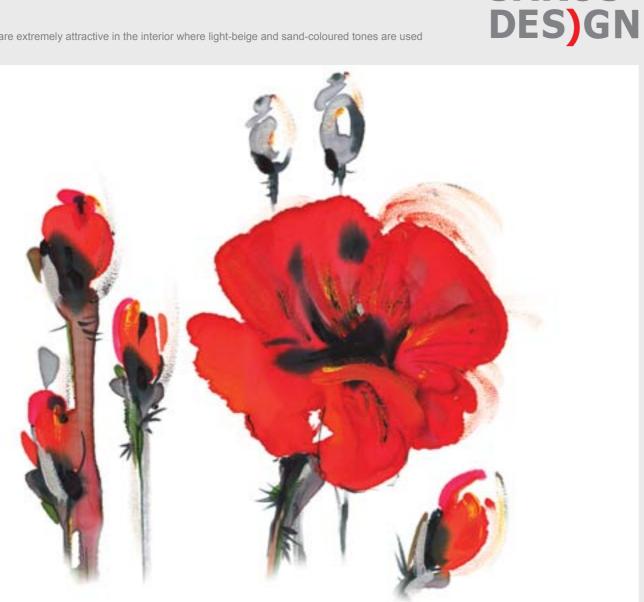

Red flowers are extremely attractive in the interior where light-beige and sand-coloured tones are used

PAINT FLOWER 57 Maximum size of printing for this image is 2x2 m

SAROS

PAINT FLOWER 59 Maximum size of printing for this image is 1,5x2 m

# SAROS DES)GN

**PAINT FLOWER 62** Maximum size of printing for this image is 1x3 m

Red flowers are extremely attractive in the interior where light-beige and sand-coloured tones are used