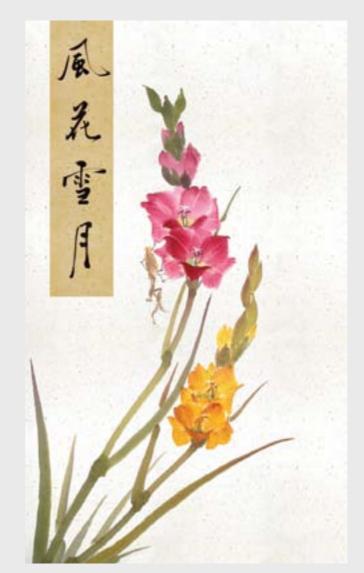

You can decorate your home by choosing an image in oriental style. Place a piece of wisdom in your interior!

**PAINT ASIA 2** Maximum size of printing for this image is 2x2,2 m

SAROS

DES)GN

PAINT ASIA 3 Maximum size of printing for this image is 2x2,5 m