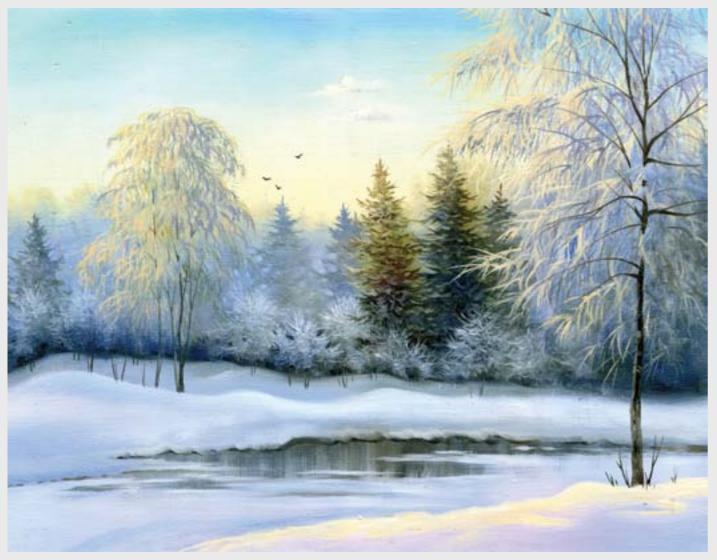

# SAROS DES)GN

**PAINT NATURE 5** Maximum size of printing for this image is  $2 \mathrm{x} \mathrm{3} \mathrm{\ m}$ 

**PAINT NATURE 8** Maximum size of printing for this image is 3x4,4 m

Watercolour landscape with its magical features let you fully enjoy the beauties of the depicted world. These images have a powerful supply of positive energy