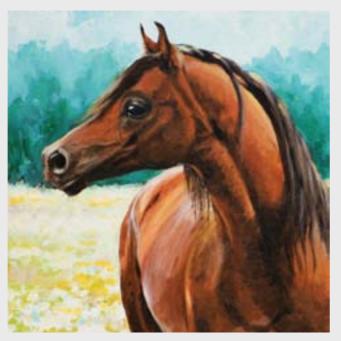

Brown is a really popular colour in modern interior design. Combinations with the other colour tones are very harmonious. Watercolour drawings give a feeling of warmth and comfort.

PAINT ART 1 Maximum size of printing for this image is 2x3 m