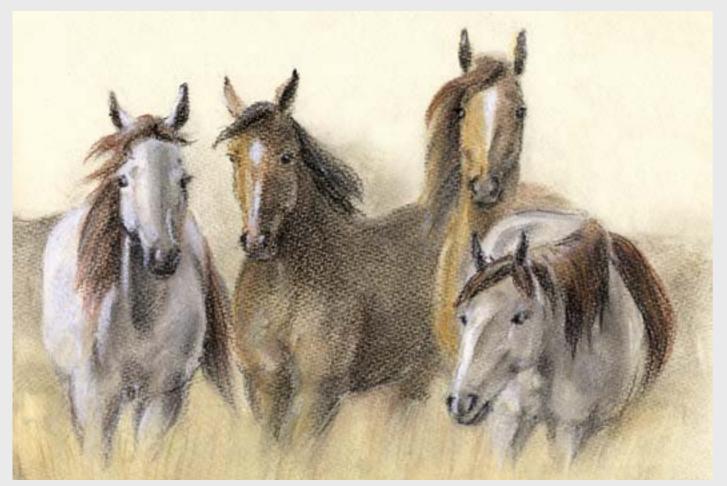

#### Horses have been long since depicted in paintings and engravings. Castles of kings and nobles were decorated with such paintings

PAINT NATURE 33 Maximum size of printing for this image is 2x2,7 m

SAROS