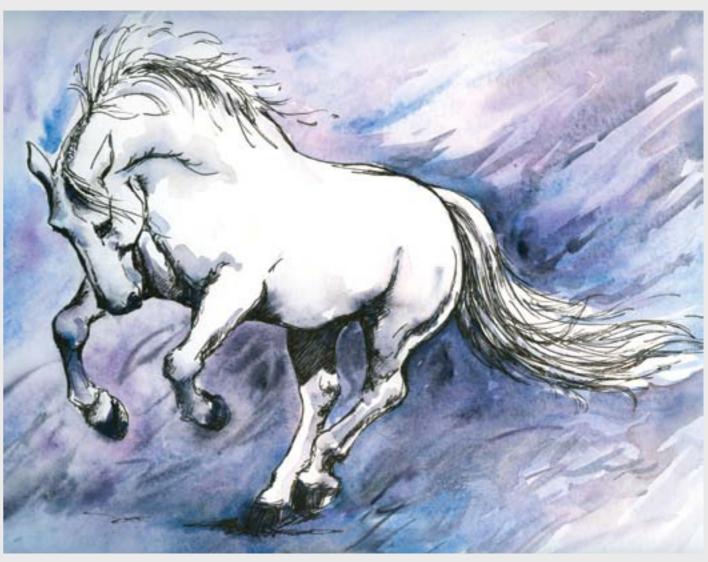

#### Horses have been long since depicted in paintings and engravings. Castles of kings and nobles were decorated with such paintings

PAINT NATURE 33 Maximum size of printing for this image is 2x2,7 m

SAROS