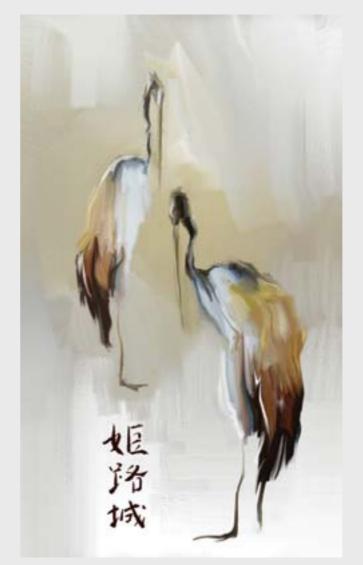

**PAINT FLOWER 106** Maximum size of printing for this image is 2,5x3,5 m

Images of birds and butterflies among flowering trees bring really colourful effects

PAINT BIRD 1 Maximum size of printing for this image is 3x4 m

SAROS

DES)GN

PAINT BIRD 4 Maximum size of printing for this image is 1,5x2 m

PAINT BIRD 3 Maximum size of printing for this image is 1,5x2 m

PAINT BIRD 2 Maximum size of printing for this image is 1,5x2 m