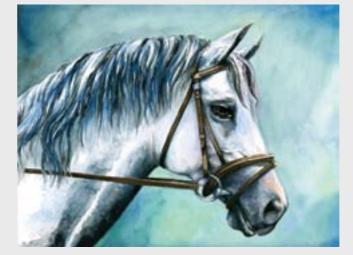

# SAROS DES)GN

PAINT ART 4 Maximum size of printing for this image is 2x2,5 m

**PAINT ART 6** Maximum size of printing for this image is 2x2,7 m

Blue colours add elegance to the interior. Bright and simultaneously almost weightless images add nobility