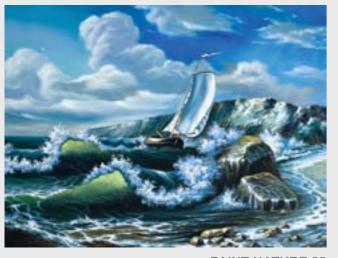

# SAROS DES)GN

PAINT NATURE 22 Maximum size of printing for this image is 2,5x3,5 m

**PAINT NATURE 23** Maximum size of printing for this image is 1,5x2,5 m

Seascapes show the rumbling waves and splashes of water