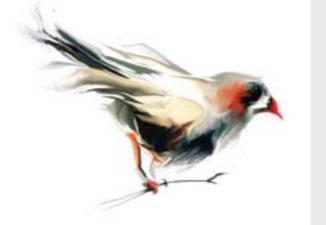

**PAINT FLOWER 106** Maximum size of printing for this image is 2,5x3,5 m

Images of birds and butterflies among flowering trees bring really colourful effects

PAINT BIRD 1 Maximum size of printing for this image is 3x4 m