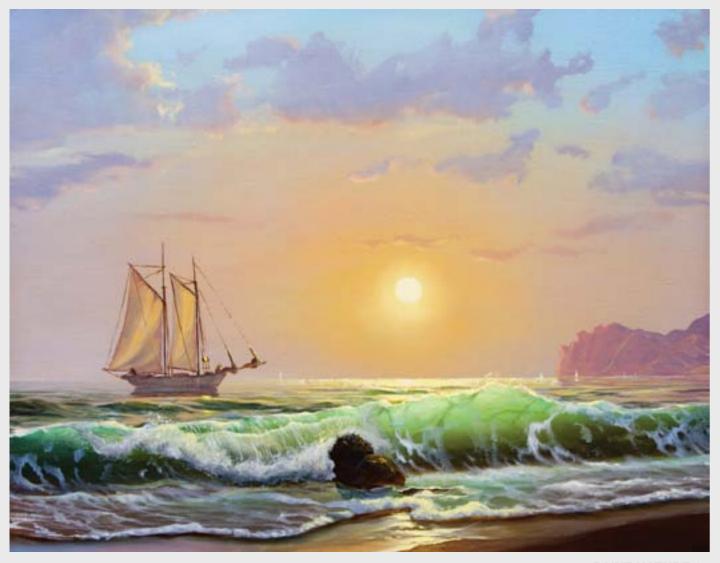

# SAROS DES)GN

PAINT NATURE 22 Maximum size of printing for this image is 2,5x3,5 m

**PAINT NATURE 23** Maximum size of printing for this image is 1,5x2,5 m

Seascapes show the rumbling waves and splashes of water