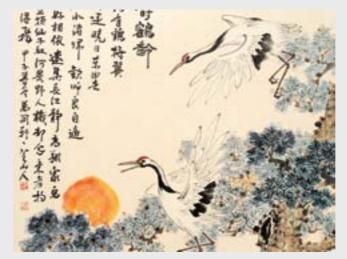

**PAINT FLOWER 106** Maximum size of printing for this image is 2,5x3,5 m

Images of birds and butterflies among flowering trees bring really colourful effects

PAINT BIRD 1 Maximum size of printing for this image is 3x4 m