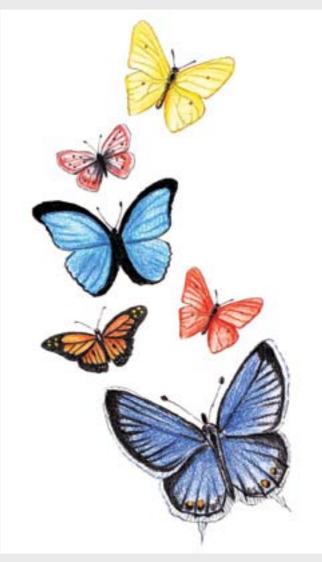

# SAROS DES)GN

**PAINT FLOWER 87** Maximum size of printing for this image is 1,5x2 m

**PAINT FLOWER 89** Maximum size of printing for this image is 2,5x3,4 m

Images of birds and butterflies among flowering trees bring really colourful effects

Images of birds and butterflies among flowering trees bring really colourful effects

SAROS

**PAINT FLOWER 98** Maximum size of printing for this image is 1,5x1,7 m

PAINT FLOWER 97 Maximum size of printing for this image is 1,5x1,5 m

**PAINT FLOWER 106** Maximum size of printing for this image is 2,5x3,5 m

Images of birds and butterflies among flowering trees bring really colourful effects

PAINT BIRD 1 Maximum size of printing for this image is 3x4 m

## SAROS DES)GN

PAINT BIRD 8 Maximum size of printing for this image is 1,6x2 m

PAINT BIRD 9 Maximum size of printing for this image is 2x3 m

Interiors decorated with butterflies give really unique effects

#### **PAINT ART**

PAINT BUTTERFLY 14 Maximum size of printing for this image is 1,5x1,8 m

PAINT BUTTERFLY 16 Maximum size of printing for this image is 2,5x3 m

Butterflies in the interior can create a magical atmosphere