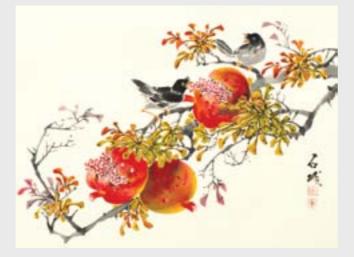

# SAROS DES)GN

**PAINT FLOWER 87** Maximum size of printing for this image is 1,5x2 m

**PAINT FLOWER 89** Maximum size of printing for this image is 2,5x3,4 m

Images of birds and butterflies among flowering trees bring really colourful effects

Images of birds and butterflies among flowering trees bring really colourful effects

SAROS

**PAINT FLOWER 98** Maximum size of printing for this image is 1,5x1,7 m

PAINT FLOWER 97 Maximum size of printing for this image is 1,5x1,5 m

**PAINT FLOWER 106** Maximum size of printing for this image is 2,5x3,5 m

Images of birds and butterflies among flowering trees bring really colourful effects

PAINT BIRD 1 Maximum size of printing for this image is 3x4 m