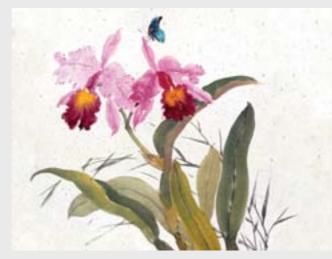

# SAROS DES)GN

**PAINT FLOWER 87** Maximum size of printing for this image is 1,5x2 m

**PAINT FLOWER 89** Maximum size of printing for this image is 2,5x3,4 m

Images of birds and butterflies among flowering trees bring really colourful effects

Images of birds and butterflies among flowering trees bring really colourful effects

SAROS

**PAINT FLOWER 98** Maximum size of printing for this image is 1,5x1,7 m

PAINT FLOWER 97 Maximum size of printing for this image is 1,5x1,5 m

**PAINT FLOWER 106** Maximum size of printing for this image is 2,5x3,5 m

Images of birds and butterflies among flowering trees bring really colourful effects

PAINT BIRD 1 Maximum size of printing for this image is 3x4 m