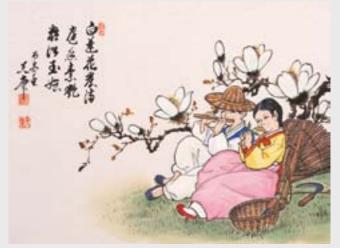

You can decorate your home by choosing an image in oriental style. Place a piece of wisdom in your interior!

**PAINT ASIA 2** Maximum size of printing for this image is 2x2,2 m

SAROS

DES)GN

PAINT ASIA 3 Maximum size of printing for this image is 2x2,5 m