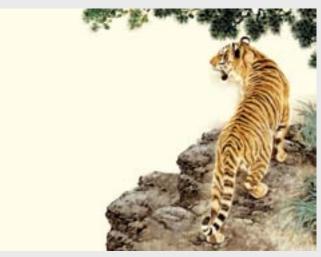

# SAROS DES)GN

PAINT ART 11 Maximum size of printing for this image is 2x2,3 m

**PAINT ART 13** Maximum size of printing for this image is 3x3 m

Printing images of animals give really nice effects to the nursery

PAINT ANIMAL 1 Maximum size of printing for this image is 2x2,3 m

SAROS

PAINT ANIMAL 3 Maximum size of printing for this image is 2x2 m

PAINT ANIMAL 2 Maximum size of printing for this image is 2x2 m