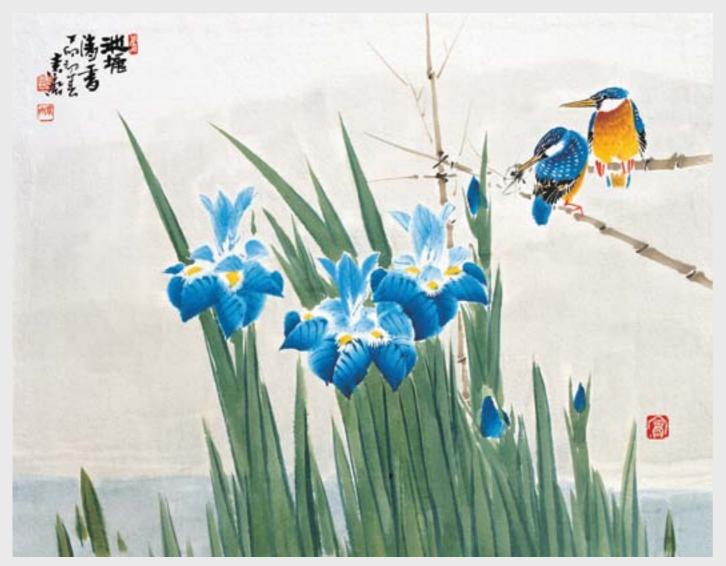

# SAROS DES)GN

PAINT FLOWER 35 Maximum size of printing for this image is 2x3 m

**PAINT FLOWER 37** Maximum size of printing for this image is 2x2,3 m

Bright blue colours create superb effects! Lilac tones add lightness into any room