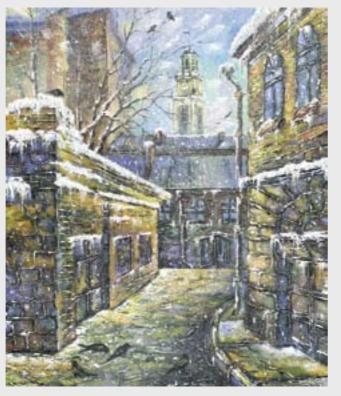

Urban landscape is always fraught with peculiar charm. It adds to your interior a piece of art and history and looks perfectly in the apartment and in the office

PAINT CITY 1 Maximum size of printing for this image is 3x4 m

Urban landscape is always fraught with peculiar charm. It adds to your interior a piece of art and history and looks perfectly in the apartment and in the office

PAINT CITY 10 Maximum size of printing for this image is 2x3,5 m

# SAROS DES)GN

**PAINT CITY 14** Maximum size of printing for this image is 2x2,7 m

**PAINT CITY 17** Maximum size of printing for this image is 2x3 m

Urban landscape is always fraught with peculiar charm. It adds to your interior a piece of art and history and looks perfectly in the apartment and in the office