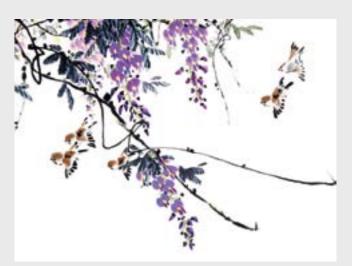

# SAROS DES)GN

**PAINT FLOWER 87** Maximum size of printing for this image is 1,5x2 m

**PAINT FLOWER 89** Maximum size of printing for this image is 2,5x3,4 m

Images of birds and butterflies among flowering trees bring really colourful effects