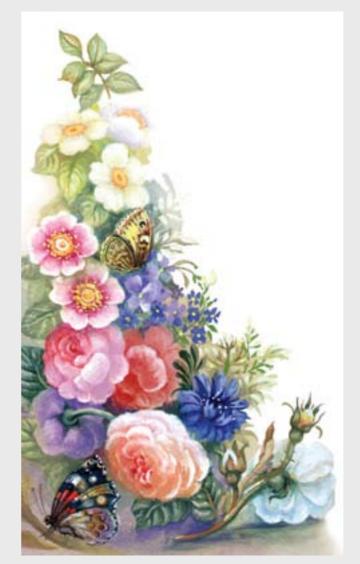

## SAROS DES)GN

PAINT BIRD 8 Maximum size of printing for this image is 1,6x2 m

PAINT BIRD 9 Maximum size of printing for this image is 2x3 m

Interiors decorated with butterflies give really unique effects