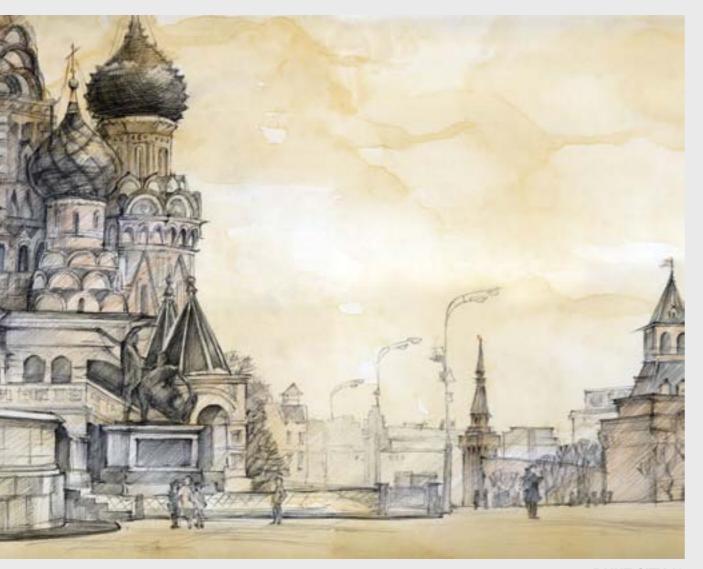

Urban landscape is always fraught with peculiar charm. It adds to your interior a piece of art and history and looks perfectly in the apartment and in the office

PAINT CITY 1 Maximum size of printing for this image is 3x4 m

Urban landscape is always fraught with peculiar charm. It adds to your interior a piece of art and history and looks perfectly in the apartment and in the office

PAINT CITY 10 Maximum size of printing for this image is 2x3,5 m

# SAROS DES)GN

**PAINT CITY 14** Maximum size of printing for this image is 2x2,7 m

**PAINT CITY 17** Maximum size of printing for this image is 2x3 m

Urban landscape is always fraught with peculiar charm. It adds to your interior a piece of art and history and looks perfectly in the apartment and in the office